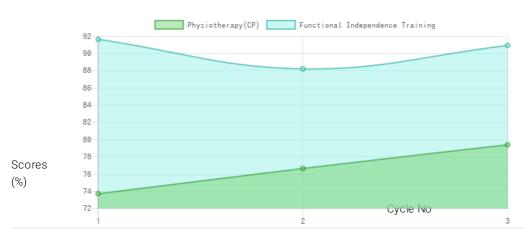

## **Progress Report**

| Evaluation No | Physiotherapy(CP)<br>Score % - Month - Year | Functional Independence Training Score % - Month - Year |
|---------------|---------------------------------------------|---------------------------------------------------------|
| 1             | 73.75% - April - 2021                       | 91.79% - February - 2021                                |
| 2             | 76.70% - July - 2021                        | 88.33% - July - 2021                                    |
| 3             | 79.48% - January - 2022                     | 91.07% - January - 2022                                 |

Note: Variations in therapy outcome are due to several factors including the health of the child at the time of evaluation

## Progress Report Graph

Information:- CP - Cerebral Palsy; SB - Spina bifida; MD - Muscular Dystrophy; CTEV - Clubfoot; ID - Intellectual Disability; CP, MD - Cerebral Palsy/Multiple Disabilities; LV - Low Vision; TB - Total Blind; ADHD - Attention Deficit Hyperactive Disorder; DB - Deaf Blind; RL - Receptive language; EL - Expressive language;