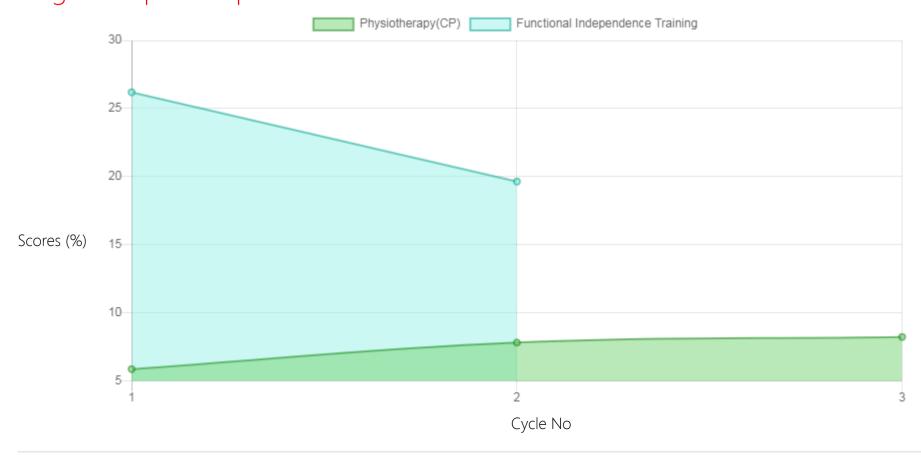

### Progress Report

| Evaluation No | Physiotherapy(CP)<br>Score % - Month - Year | Functional Independence Training Score % - Month - Year |
|---------------|---------------------------------------------|---------------------------------------------------------|
| 1             | 5.88% - May - 2021                          | 26.19% - July - 2021                                    |
| 2             | 7.84% - July - 2021                         | 19.64% - April - 2022                                   |
| 3             | 8.24% - January - 2022                      |                                                         |

Note: Variations in Therapy Outcomes are due to Several Factors Including Health Condition of the Child at the Time of Evaluation Progress Report Graph

4/1/22, 12:09 PM SUTTS280120210428183602

Information:- CP - Cerebral Palsy; SB - Spina bifida; MD - Muscular Dystrophy; CTEV - Clubfoot; ID - Intellectual Disability; CP, MD - Cerebral Palsy/Multiple Disabilities; LV - Low Vision; TB - Total Blind; ADHD - Attention Deficit Hyperactive Disorder; DB - Deaf Blind; RL - Receptive language; EL - Expressive language;