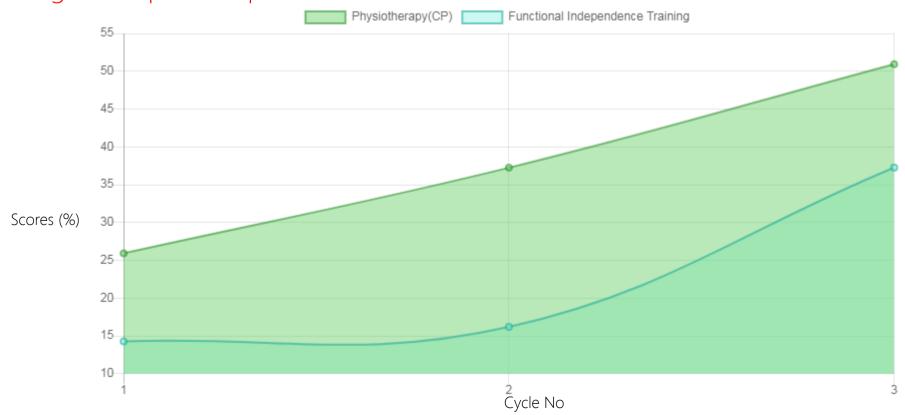

### Progress Report

| Evaluation No | Physiotherapy(CP)<br>Score % - Month - Year | Functional Independence Training<br>Score % - Month - Year |
|---------------|---------------------------------------------|------------------------------------------------------------|
| 1             | 25.93% - February - 2021                    | 14.29% - February - 2021                                   |
| 2             | 37.24% - July - 2021                        | 16.19% - June - 2021                                       |
| 3             | 50.93% - March - 2022                       | 37.26% - March - 2022                                      |

### Progress Report Graph