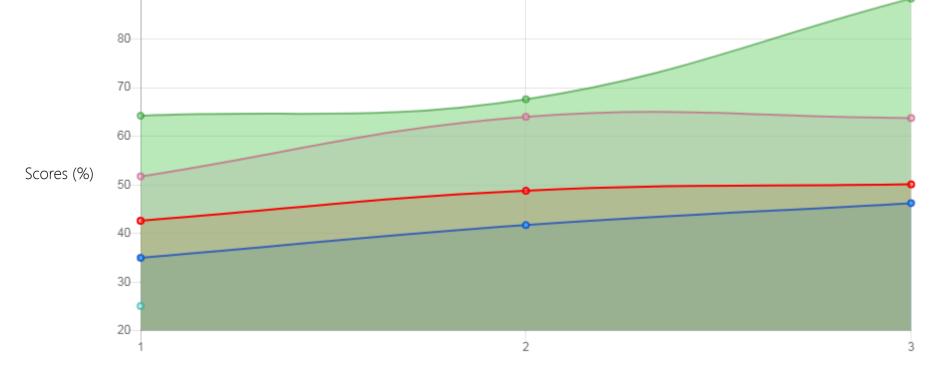

## Progress Report

| Evaluation No | Physiotherapy(CP)<br>Score % - Month - Year | Speech<br>RL - EL - Month - Year  | Special Education(ID)<br>Score % - Month - Year | Functional Independence Training<br>Score % - Month - Year |
|---------------|---------------------------------------------|-----------------------------------|-------------------------------------------------|------------------------------------------------------------|
| 1             | 64.21% - February - 2021                    | 51.75% - 35.00% - February - 2021 | 25.09% - December - 2021                        | 42.62% - February - 2021                                   |
| 2             | 67.62% - July - 2021                        | 64.00% - 41.75% - July - 2021     |                                                 | 48.81% - June - 2021                                       |
| 3             | 88.32% - February - 2022                    | 63.75% - 46.25% - January - 2022  |                                                 | 50.12% - December - 2021                                   |

## Progress Report Graph

90

Physiotherapy(CP)

Speech-EL

SUA9520210106114809

Cycle No

Information:- CP - Cerebral Palsy; SB – Spina bifida; MD - Muscular Dystrophy; CTEV – Clubfoot; ID - Intellectual Disability; CP, MD – Cerebral Palsy/Multiple Disabilities; LV - Low Vision; TB - Total Blind; ADHD - Attention Deficit Hyperactive Disorder; DB - Deaf Blind; RL - Receptive language; EL - Expressive language;