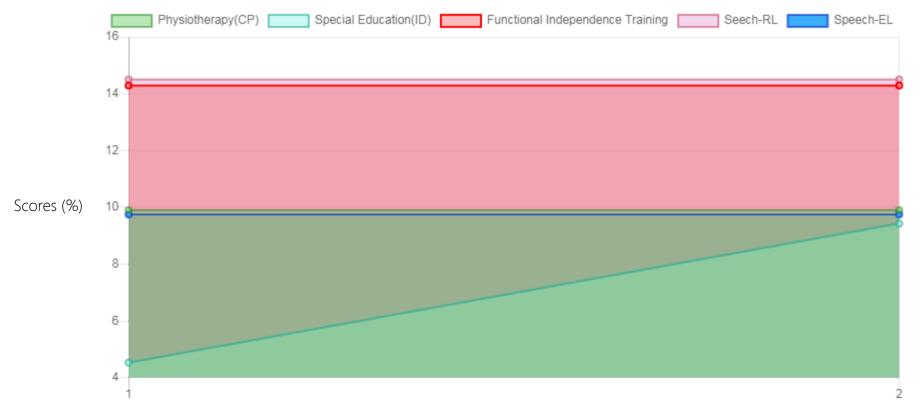

#### **Progress Report**

| Evaluation No | Physiotherapy(CP)<br>Score % - Month - Year | Special Education(ID)<br>Score % - Month - Year | Speech<br>RL - EL - Month - Year | Functional Independence Training<br>Score % - Month - Year |
|---------------|---------------------------------------------|-------------------------------------------------|----------------------------------|------------------------------------------------------------|
| 1             | 9.90% - October - 2021                      | 4.53% - October - 2021                          | 14.50% - 9.75% - November - 2021 | 14.29% - October - 2021                                    |
| 2             | 9.90% - March - 2022                        | 9.43% - February - 2022                         | 14.50% - 9.75% - March - 2022    | 14.29% - March - 2022                                      |

Note: Variations in Therapy Outcomes are due to Several Factors Including Health Condition of the Child at the Time of Evaluation

### Progress Report Graph

4/2/22, 10:36 AM SUA267300721150351166

Information:- CP - Cerebral Palsy; SB - Spina bifida; MD - Muscular Dystrophy; CTEV - Clubfoot; ID - Intellectual Disability; CP, MD - Cerebral Palsy/Multiple Disabilities; LV - Low Vision; TB - Total Blind; ADHD - Attention Deficit Hyperactive Disorder; DB - Deaf Blind; RL - Receptive language; EL - Expressive language;