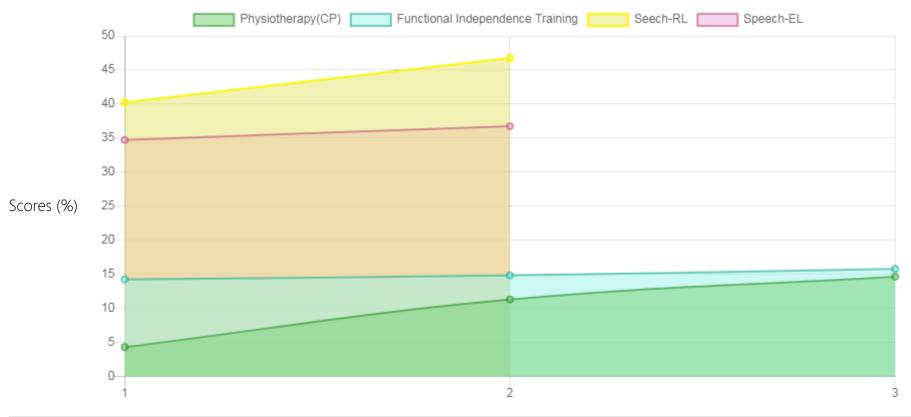

## Progress Report

| Evaluation No | Physiotherapy(CP)<br>Score % - Month - Year | Speech<br>RL - EL - Month - Year | Functional Independence Training<br>Score % - Month - Year |
|---------------|---------------------------------------------|----------------------------------|------------------------------------------------------------|
| 1             | 4.35% - March - 2021                        | 40.25% - 34.75% - August - 2021  | 14.29% - March - 2021                                      |
| 2             | 11.34% - August - 2021                      | 46.75% - 36.75% - January - 2022 | 14.88% - August - 2021                                     |
| 3             | 14.69% - December - 2021                    |                                  | 15.83% - December - 2021                                   |

## Progress Report Graph

4/2/22, 2:35 PM SUA2620210315111864

Information:- CP - Cerebral Palsy; SB - Spina bifida; MD - Muscular Dystrophy; CTEV - Clubfoot; ID - Intellectual Disability; CP, MD - Cerebral Palsy/Multiple Disabilities; LV - Low Vision; TB - Total Blind; ADHD - Attention Deficit Hyperactive Disorder; DB - Deaf Blind; RL - Receptive language; EL - Expressive language;