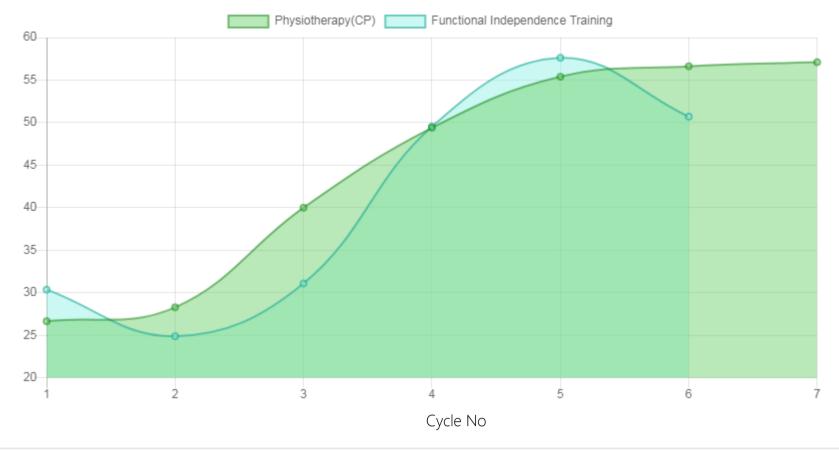

### Progress Report

| Evaluation No | Physiotherapy(CP)<br>Score % - Month - Year | Functional Independence Training Score % - Month - Year |  |
|---------------|---------------------------------------------|---------------------------------------------------------|--|
| 1             | 26.67% - July - 2018                        | 30.38% - July - 2018                                    |  |
| 2             | 28.29% - January - 2019                     | 24.9% - January - 2019                                  |  |
| 3             | 40.01% - August - 2019                      | 31.1% - August - 2019                                   |  |
| 4             | 49.40% - April - 2020                       | 49.52% - December - 2020                                |  |
| 5             | 55.40% - November - 2020                    | 57.62% - January - 2022                                 |  |
| 6             | 56.63% - July - 2021                        | 50.71% - July - 2021                                    |  |
| 7             | 57.11% - February - 2022                    |                                                         |  |

Note: Variations in Therapy Outcomes are due to Several Factors Including Health Condition of the Child at the Time of Evaluation

## Progress Report Graph

Scores (%)

4/2/22, 2:52 PM 0010I00001giHRAQA2

Information:- CP - Cerebral Palsy; SB - Spina bifida; MD - Muscular Dystrophy; CTEV - Clubfoot; ID - Intellectual Disability; CP, MD - Cerebral Palsy/Multiple Disabilities; LV - Low Vision; TB - Total Blind; ADHD - Attention Deficit Hyperactive Disorder; DB - Deaf Blind; RL - Receptive language; EL - Expressive language;