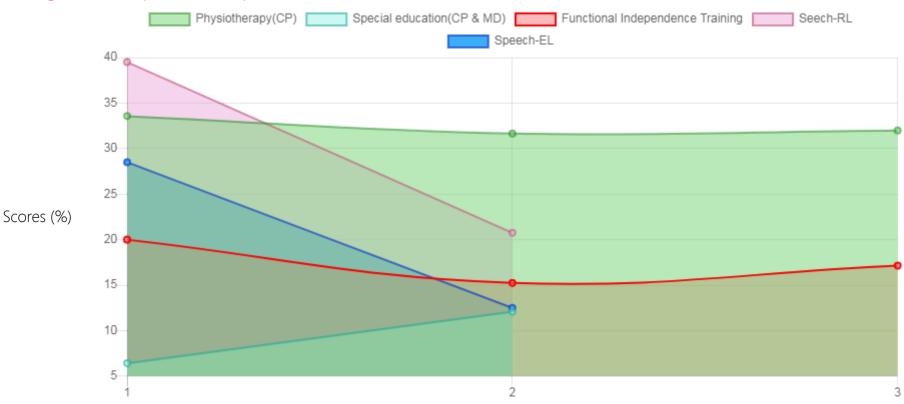

#### **Progress Report**

| Evaluation No | Physiotherapy(CP)<br>Score % - Month - Year | Speech<br>RL - EL - Month - Year | Special education(CP & MD)<br>Score % - Month - Year | Functional Independence Training<br>Score % - Month - Year |
|---------------|---------------------------------------------|----------------------------------|------------------------------------------------------|------------------------------------------------------------|
| 1             | 33.57% - January - 2021                     | 39.50% - 28.50% - July - 2021    | 6.42% - July - 2021                                  | 20% - January - 2021                                       |
| 2             | 31.65% - July - 2021                        | 20.75% - 12.50% - January - 2022 | 12.08% - March - 2022                                | 15.24% - July - 2021                                       |
| 3             | 31.99% - January - 2022                     |                                  |                                                      | 17.14% - January - 2022                                    |

Note: Variations in Therapy Outcomes are due to Several Factors Including Health Condition of the Child at the Time of Evaluation

### Progress Report Graph

Cycle No

Information:- CP - Cerebral Palsy; SB - Spina bifida; MD - Muscular Dystrophy; CTEV - Clubfoot; ID - Intellectual Disability; CP, MD - Cerebral Palsy/Multiple Disabilities; LV - Low Vision; TB - Total Blind; ADHD - Attention Deficit Hyperactive Disorder; DB - Deaf Blind; RL - Receptive language; EL - Expressive language;