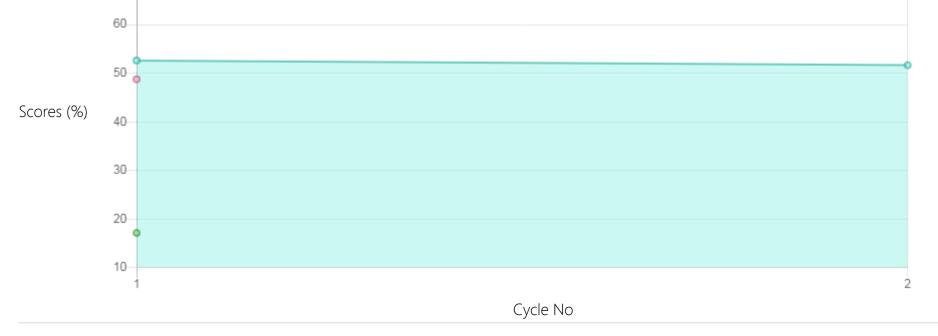

### Progress Report

| Evaluation No | Special Education(ID)<br>Score % - Month - Year | Speech<br>RL - EL - Month - Year | Functional Independence Training<br>Score % - Month - Year |
|---------------|-------------------------------------------------|----------------------------------|------------------------------------------------------------|
| 1             | 17.17% - November - 2021                        | 78.50% - 48.75% - January - 2022 | 52.62% - November - 2021                                   |
| 2             |                                                 |                                  | 51.67% - December - 2021                                   |

Note: Variations in Therapy Outcomes are due to Several Factors Including Health Condition of the Child at the Time of Evaluation Progress Report Graph

Information:- CP - Cerebral Palsy; SB – Spina bifida; MD - Muscular Dystrophy; CTEV – Clubfoot; ID - Intellectual Disability; CP, MD – Cerebral https://mvbr-ei-amarseva.in/hcireport/SUA3320211119105255