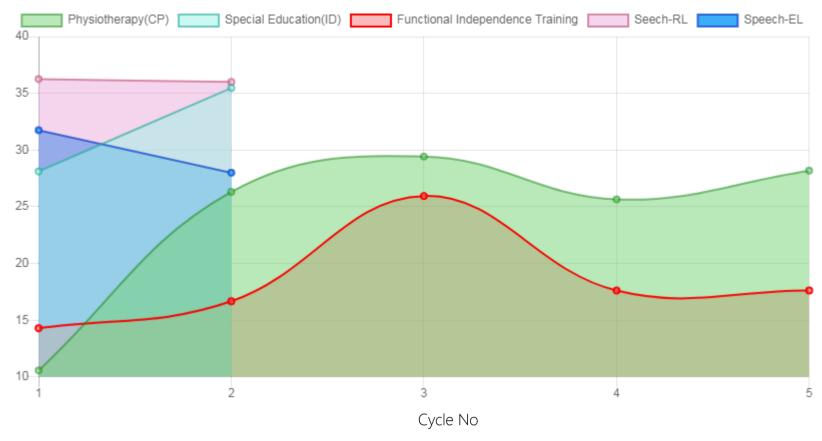

## Progress Report

| Evaluation No | Physiotherapy(CP)<br>Score % - Month - Year | Special Education(ID) Score % - Month - Year | Speech<br>RL - EL - Month - Year | Functional Independence Training<br>Score % - Month - Year |
|---------------|---------------------------------------------|----------------------------------------------|----------------------------------|------------------------------------------------------------|
| 1             | 10.57% - August - 2019                      | 28.11% - July - 2021                         | 36.25% - 31.75% - July - 2021    | 14.29% - July - 2019                                       |
| 2             | 26.31% - February - 2020                    | 35.47% - January - 2022                      | 36.00% - 28.00% - January - 2022 | 16.67% - January - 2020                                    |
| 3             | 29.43% - February - 2021                    |                                              |                                  | 25.95% - December - 2020                                   |
| 4             | 25.65% - July - 2021                        |                                              |                                  | 17.62% - July - 2021                                       |
| 5             | 28.18% - January - 2022                     |                                              |                                  | 17.62% - December - 2021                                   |

### Progress Report Graph

Scores (%)

4/4/22, 12:45 PM 0010I00002E04ZoQAJ

Information:- CP - Cerebral Palsy; SB - Spina bifida; MD - Muscular Dystrophy; CTEV - Clubfoot; ID - Intellectual Disability; CP, MD - Cerebral Palsy/Multiple Disabilities; LV - Low Vision; TB - Total Blind; ADHD - Attention Deficit Hyperactive Disorder; DB - Deaf Blind; RL - Receptive language; EL - Expressive language;