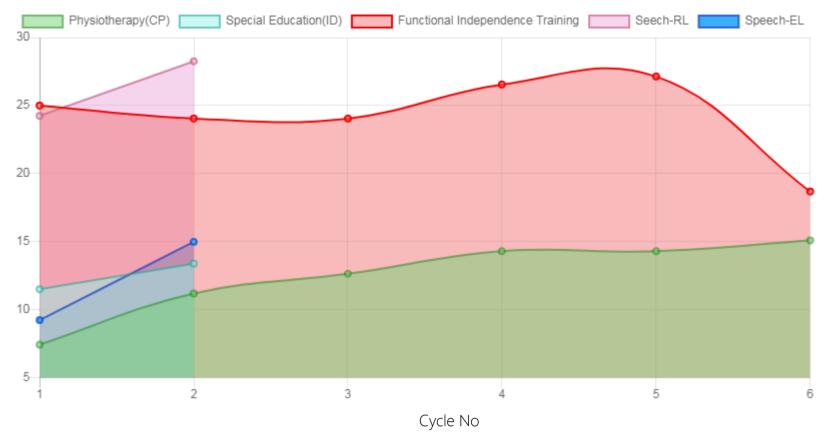

### Progress Report

| Evaluation No | Physiotherapy(CP)<br>Score % - Month - Year | Speech<br>RL - EL - Month - Year  | Special Education(ID) Score % - Month - Year | Functional Independence Training<br>Score % - Month - Year |
|---------------|---------------------------------------------|-----------------------------------|----------------------------------------------|------------------------------------------------------------|
| 1             | 7.45% - February - 2019                     | 24.25% - 9.25% - July - 2021      | 11.51% - August - 2021                       | 25% - January - 2019                                       |
| 2             | 11.20% - August - 2019                      | 28.25% - 15.00% - February - 2022 | 13.40% - January - 2022                      | 24.05% - July - 2019                                       |
| 3             | 12.65% - March - 2020                       |                                   |                                              | 24.05% - January - 2020                                    |
| 4             | 14.31% - December - 2020                    |                                   |                                              | 26.55% - December - 2020                                   |
| 5             | 14.31% - July - 2021                        |                                   |                                              | 27.14% - June - 2021                                       |
| 6             | 15.10% - January - 2022                     |                                   |                                              | 18.69% - January - 2022                                    |

Note: Variations in Therapy Outcomes are due to Several Factors Including Health Condition of the Child at the Time of Evaluation

### Progress Report Graph

4/5/22, 5:08 PM 0010I000021ZVyyQAG

Information:- CP - Cerebral Palsy; SB - Spina bifida; MD - Muscular Dystrophy; CTEV - Clubfoot; ID - Intellectual Disability; CP, MD - Cerebral Palsy/Multiple Disabilities; LV - Low Vision; TB - Total Blind; ADHD - Attention Deficit Hyperactive Disorder; DB - Deaf Blind; RL - Receptive language; EL - Expressive language;