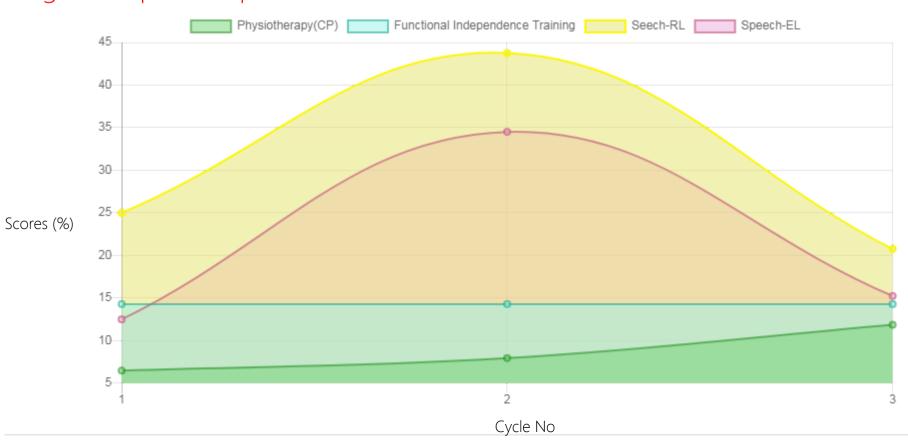

### Progress Report

| Evaluation No | Physiotherapy(CP)<br>Score % - Month - Year | Speech<br>RL - EL - Month - Year | Functional Independence Training<br>Score % - Month - Year |
|---------------|---------------------------------------------|----------------------------------|------------------------------------------------------------|
| 1             | 6.49% - April - 2021                        | 25.00% - 12.50% - April - 2021   | 14.29% - April - 2021                                      |
| 2             | 7.94% - August - 2021                       | 43.75% - 34.50% - July - 2021    | 14.29% - July - 2021                                       |
| 3             | 11.86% - January - 2022                     | 20.75% - 15.25% - January - 2022 | 14.29% - December - 2021                                   |

Note: Variations in Therapy Outcomes are due to Several Factors Including Health Condition of the Child at the Time of Evaluation Progress Report Graph

4/5/22, 6:06 PM SUA0120210324204390

Information:- CP - Cerebral Palsy; SB - Spina bifida; MD - Muscular Dystrophy; CTEV - Clubfoot; ID - Intellectual Disability; CP, MD - Cerebral Palsy/Multiple Disabilities; LV - Low Vision; TB - Total Blind; ADHD - Attention Deficit Hyperactive Disorder; DB - Deaf Blind; RL - Receptive language; EL - Expressive language;