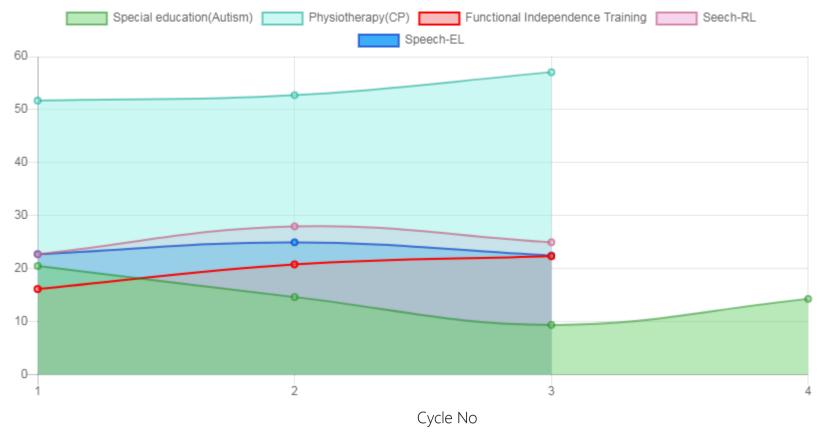

### Progress Report

| Evaluation No | Special education(Autism) Score % - Month - Year | Speech<br>RL - EL - Month - Year  | Physiotherapy(CP)<br>Score % - Month - Year | Functional Independence Training<br>Score % - Month - Year |
|---------------|--------------------------------------------------|-----------------------------------|---------------------------------------------|------------------------------------------------------------|
| 1             | 20.53% - November - 2020                         | 22.75% - 22.75% - December - 2020 | 51.70% - December - 2020                    | 16.19% - December - 2020                                   |
| 2             | 14.67% - December - 2020                         | 28.00% - 25.00% - July - 2021     | 52.73% - July - 2021                        | 20.83% - July - 2021                                       |
| 3             | 9.43% - July - 2021                              | 25.00% - 22.50% - January - 2022  | 57.05% - January - 2022                     | 22.38% - January - 2022                                    |
| 4             | 14.34% - January - 2022                          |                                   |                                             |                                                            |

#### Progress Report Graph

Scores (%)

4/5/22, 5:55 PM SUA30190620143431462

Information:- CP - Cerebral Palsy; SB - Spina bifida; MD - Muscular Dystrophy; CTEV - Clubfoot; ID - Intellectual Disability; CP, MD - Cerebral Palsy/Multiple Disabilities; LV - Low Vision; TB - Total Blind; ADHD - Attention Deficit Hyperactive Disorder; DB - Deaf Blind; RL - Receptive language; EL - Expressive language;