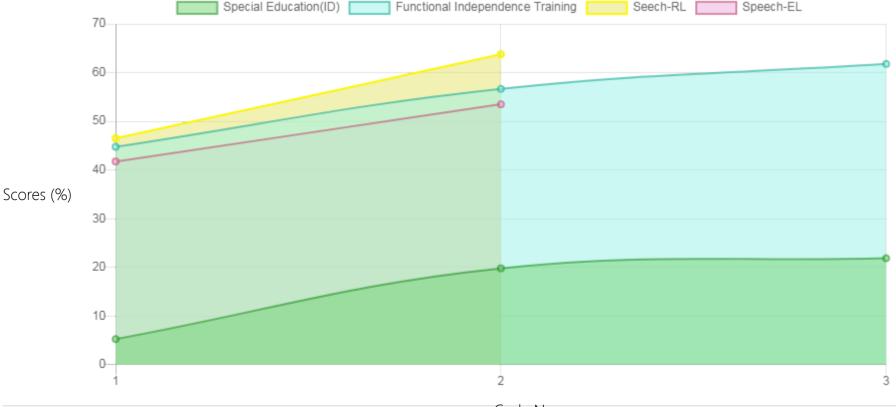

# Progress Report

| Evaluation No | Special Education(ID) Score % - Month - Year | Speech<br>RL - EL - Month - Year   | Functional Independence Training<br>Score % - Month - Year |
|---------------|----------------------------------------------|------------------------------------|------------------------------------------------------------|
| 1             | 5.28% - February - 2021                      | 46.50% - 41.75% - September - 2021 | 44.76% - February - 2021                                   |
| 2             | 19.81% - July - 2021                         | 63.75% - 53.50% - February - 2022  | 56.67% - July - 2021                                       |
| 3             | 21.89% - January - 2022                      |                                    | 61.79% - January - 2022                                    |

# Progress Report Graph

4/5/22, 5:50 PM SUA2220210113121931

Information:- CP - Cerebral Palsy; SB - Spina bifida; MD - Muscular Dystrophy; CTEV - Clubfoot; ID - Intellectual Disability; CP, MD - Cerebral Palsy/Multiple Disabilities; LV - Low Vision; TB - Total Blind; ADHD - Attention Deficit Hyperactive Disorder; DB - Deaf Blind; RL - Receptive language; EL - Expressive language;