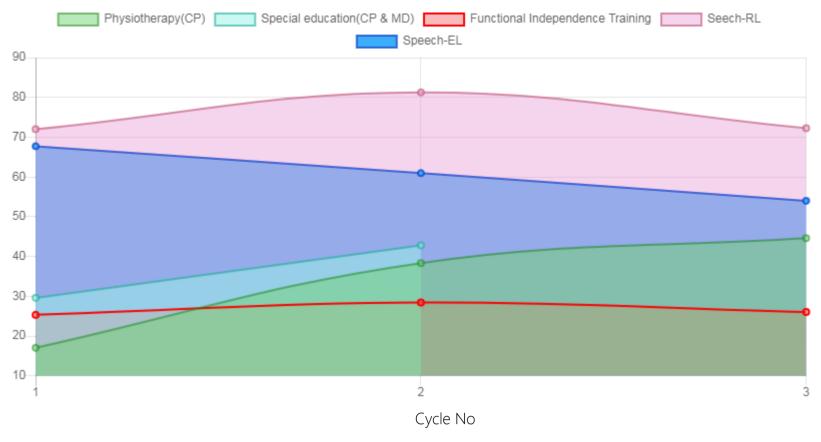

## **Progress Report**

| Evaluation No | Physiotherapy(CP)<br>Score % - Month - Year | Speech<br>RL - EL - Month - Year | Special education(CP & MD)<br>Score % - Month - Year | Functional Independence Training<br>Score % - Month - Year |
|---------------|---------------------------------------------|----------------------------------|------------------------------------------------------|------------------------------------------------------------|
| 1             | 17.06% - March - 2021                       | 72.00% - 67.75% - March - 2021   | 29.62% - July - 2021                                 | 25.36% - February - 2021                                   |
| 2             | 38.36% - July - 2021                        | 81.25% - 61.00% - July - 2021    | 42.83% - January - 2022                              | 28.45% - June - 2021                                       |
| 3             | 44.62% - January - 2022                     | 72.25% - 54.00% - January - 2022 |                                                      | 26.07% - January - 2022                                    |

# Progress Report Graph

Scores (%)

4/8/22, 2:25 PM SUA30260221141047686

Information:- CP - Cerebral Palsy; SB - Spina bifida; MD - Muscular Dystrophy; CTEV - Clubfoot; ID - Intellectual Disability; CP, MD - Cerebral Palsy/Multiple Disabilities; LV - Low Vision; TB - Total Blind; ADHD - Attention Deficit Hyperactive Disorder; DB - Deaf Blind; RL - Receptive language; EL - Expressive language;