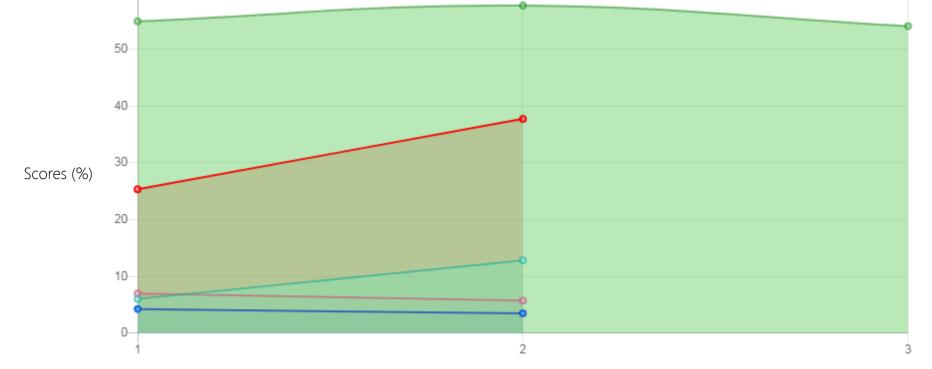

## Progress Report

| Evaluation No | Physiotherapy(CP)<br>Score % - Month - Year | Speech<br>RL - EL - Month - Year | Special Education(ID)<br>Score % - Month - Year | Functional Independence Training<br>Score % - Month - Year |
|---------------|---------------------------------------------|----------------------------------|-------------------------------------------------|------------------------------------------------------------|
| 1             | 54.93% - January - 2021                     | 7.00% - 4.25% - July - 2021      | 6.04% - October - 2021                          | 25.36% - June - 2021                                       |
| 2             | 57.70% - August - 2021                      | 5.75% - 3.50% - January - 2022   | 12.83% - March - 2022                           | 37.74% - December - 2021                                   |
| 3             | 54.06% - April - 2022                       |                                  |                                                 |                                                            |

## Progress Report Graph

60-

Physiotherapy(CP)

Special Education(ID) Functional Independence Training Seech-RL

Speech-EL

SUA3320200619221654

Cycle No

Information:- CP - Cerebral Palsy; SB – Spina bifida; MD - Muscular Dystrophy; CTEV – Clubfoot; ID - Intellectual Disability; CP, MD – Cerebral Palsy/Multiple Disabilities; LV - Low Vision; TB - Total Blind; ADHD - Attention Deficit Hyperactive Disorder; DB - Deaf Blind; RL - Receptive language; EL - Expressive language;