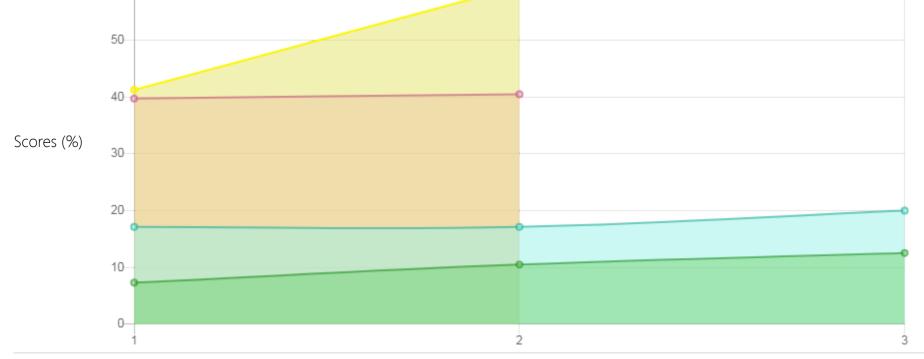

### Progress Report

| Evaluation No | Physiotherapy(CP)<br>Score % - Month - Year | Speech<br>RL - EL - Month - Year | Functional Independence Training<br>Score % - Month - Year |
|---------------|---------------------------------------------|----------------------------------|------------------------------------------------------------|
| 1             | 7.33% - June - 2021                         | 41.25% - 39.75% - August - 2021  | 17.14% - June - 2021                                       |
| 2             | 10.50% - June - 2021                        | 59.50% - 40.50% - April - 2022   | 17.14% - June - 2021                                       |
| 3             | 12.54% - January - 2022                     |                                  | 20% - January - 2022                                       |

## Progress Report Graph

60

Physiotherapy(CP) Functional Independence Training Seech-RL Speech-EL