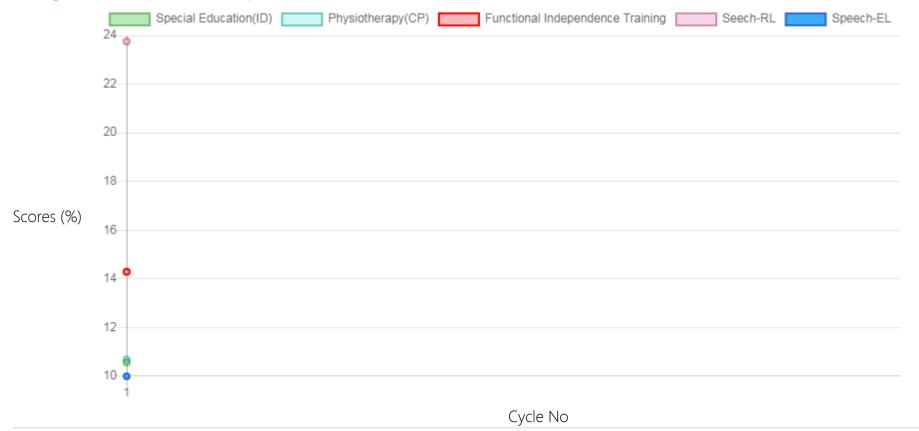

### Progress Report

| Evaluation No | Special Education(ID)<br>Score % - Month - Year | Physiotherapy(CP)<br>Score % - Month - Year | Speech<br>RL - EL - Month - Year  | Functional Independence Training<br>Score % - Month - Year |
|---------------|-------------------------------------------------|---------------------------------------------|-----------------------------------|------------------------------------------------------------|
| 1             | 10.57% - January - 2022                         | 10.69% - January - 2022                     | 23.75% - 10.00% - February - 2022 | 14.29% - October - 2021                                    |

Note: Variations in therapy outcomes are due to several factors including health condition of the child at the time of evaluation

#### Progress Report Graph

Information:- CP - Cerebral Palsy; SB – Spina bifida; MD - Muscular Dystrophy; CTEV – Clubfoot; ID - Intellectual Disability; CP, MD – Cerebral

4/18/22, 11:13 AM SUA267270721192300310

Palsy/Multiple Disabilities; LV - Low Vision; TB - Total Blind; ADHD - Attention Deficit Hyperactive Disorder; DB - Deaf Blind; RL - Receptive language; EL - Expressive language;

Generated on 18th Apr 2022