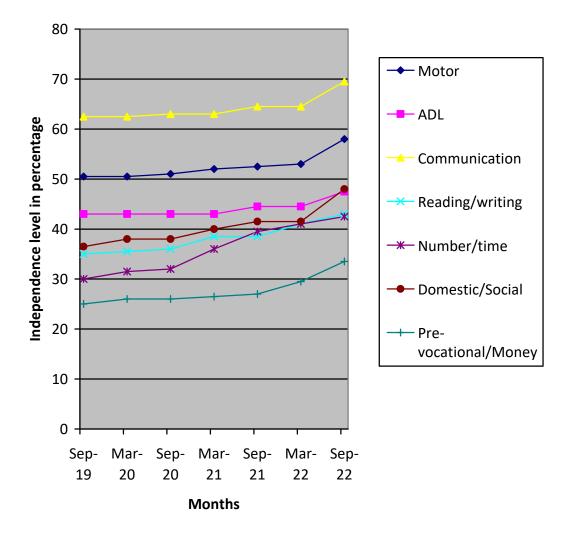

| Class (*)                                 | Secondary                                                                                                                                                  |      |                              |                 |                              |                 |  |
|-------------------------------------------|------------------------------------------------------------------------------------------------------------------------------------------------------------|------|------------------------------|-----------------|------------------------------|-----------------|--|
| Report Period                             | Mar 2022 to Sep 2022                                                                                                                                       |      |                              |                 |                              |                 |  |
| Severity of<br>Intellectual<br>Disability | Moderate Intellectual disability                                                                                                                           |      |                              |                 |                              |                 |  |
| Assessment                                | Sep 20<br>(Initia<br>Asses                                                                                                                                 |      | 19<br>ment**)                | Mar 2022<br>(%) |                              | Sep 2022<br>(%) |  |
|                                           | 1.Motor Activities                                                                                                                                         | 50.5 |                              | 53              |                              | 58.5            |  |
| (**) % represents                         | 2.Activities of Daily<br>Living                                                                                                                            | 43   |                              | 44.5            |                              | 47.5            |  |
| assessment based on                       | 3.Communication                                                                                                                                            | 62.5 |                              | 64.5            |                              | 69.5            |  |
| normal development of 100%                | 4.Reading/ Writing                                                                                                                                         | 35   |                              | 41              |                              | 43              |  |
|                                           | 5.Number/ Time                                                                                                                                             | 30   |                              | 41              |                              | 42.5            |  |
|                                           | 6.Domestic / Social<br>Skills                                                                                                                              | 36   | 5.5 41.5                     |                 |                              | 48              |  |
|                                           | 7.Pre Vocational /<br>Money Concept                                                                                                                        | 2    | 25 29.                       |                 | 33.5                         |                 |  |
| Extra-Curricular/ Participation           | Nature of Program                                                                                                                                          |      | No. of program participation |                 | Prizes /<br>Recognitions won |                 |  |
|                                           | Cultural                                                                                                                                                   | -    |                              | -               |                              |                 |  |
|                                           | Sports                                                                                                                                                     | -    |                              | -               |                              |                 |  |
|                                           | Drawing                                                                                                                                                    | -    |                              | -               |                              |                 |  |
| Progress Report                           | Since joining, he has improved 8.5% on average out of seven areas in period of 42 months based on BASIC-MR Scale provided by NIMH.                         |      |                              |                 |                              |                 |  |
| Comments                                  | At present we are teaching  • Fold paper and insert into an envelope.  • Read five printed words.  • Introduces himself to others  • Sort out mixed coins. |      |                              |                 |                              |                 |  |