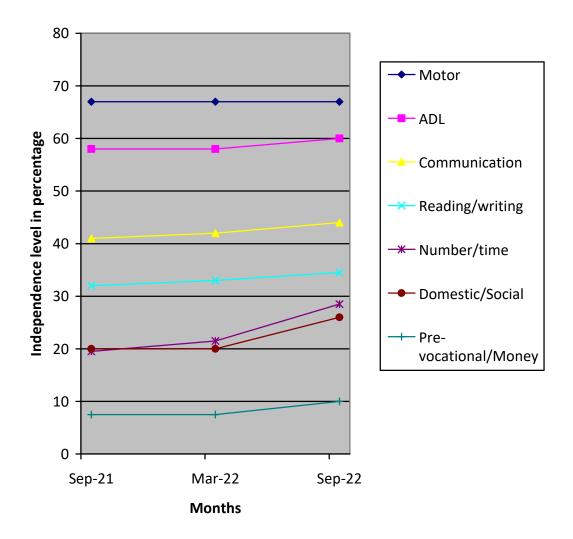

| Class (*)                                    | Primary                                                                                                                                                                                                                                                                                         |                                       |                 |                              |                 |  |  |  |
|----------------------------------------------|-------------------------------------------------------------------------------------------------------------------------------------------------------------------------------------------------------------------------------------------------------------------------------------------------|---------------------------------------|-----------------|------------------------------|-----------------|--|--|--|
| Report Period                                | Mar 2022 to Sep 2022                                                                                                                                                                                                                                                                            |                                       |                 |                              |                 |  |  |  |
| Severity of<br>Intellectual<br>Disability    | Moderate Intellectual disability                                                                                                                                                                                                                                                                |                                       |                 |                              |                 |  |  |  |
| Assessment                                   |                                                                                                                                                                                                                                                                                                 | Sep 2021<br>(Initial<br>Assessment**) | Mar 2022<br>(%) |                              | Sep 2022<br>(%) |  |  |  |
|                                              | 1.Motor Activities                                                                                                                                                                                                                                                                              | 67                                    | 67              |                              | 67              |  |  |  |
| (**) % represents                            | 2.Activities of Daily<br>Living                                                                                                                                                                                                                                                                 | 58                                    | 58              |                              | 60              |  |  |  |
| assessment based on<br>normal development of | 3.Communication                                                                                                                                                                                                                                                                                 | 41                                    | 42              |                              | 44              |  |  |  |
| 100%                                         | 4.Reading/ Writing                                                                                                                                                                                                                                                                              | 32                                    | 33              |                              | 34.5            |  |  |  |
|                                              | 5.Number/ Time                                                                                                                                                                                                                                                                                  | 19.5                                  | 21.5            |                              | 28.5            |  |  |  |
|                                              | 6.Domestic / Social<br>Skills                                                                                                                                                                                                                                                                   | 20                                    | 20              |                              | 26              |  |  |  |
|                                              | 7.Pre Vocational /<br>Money Concept                                                                                                                                                                                                                                                             | 7.5                                   | 7.5             |                              | 10              |  |  |  |
| Extra-Curricular /<br>Participation          | Nature of Program                                                                                                                                                                                                                                                                               | No. of program participation          |                 | Prizes / Recognitions<br>won |                 |  |  |  |
| •                                            | Cultural                                                                                                                                                                                                                                                                                        | -                                     | -               |                              | -               |  |  |  |
|                                              | Sports                                                                                                                                                                                                                                                                                          | -                                     |                 |                              | -               |  |  |  |
|                                              | Drawing                                                                                                                                                                                                                                                                                         | -                                     | -               |                              | -               |  |  |  |
| Progress Report                              | Since joining, she has improved 3.57% on average out of seven areas in period of 12 months based on BASIC-MR Scale provided by NIMH.                                                                                                                                                            |                                       |                 |                              |                 |  |  |  |
| Comments                                     | <ul> <li>At present we are teaching</li> <li>Climb at least 8 to 10 steps of a slide or ladder.</li> <li>Write own name.</li> <li>Arrange numbers symbols sequentially from1-5 in an order.</li> <li>Read his/ her own name.</li> <li>Indicate basic needs by pointing or gesturing.</li> </ul> |                                       |                 |                              |                 |  |  |  |