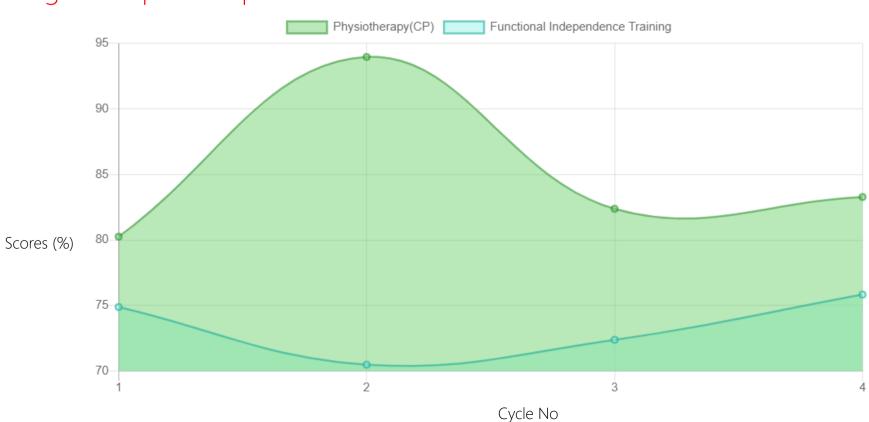

#### **Progress Report**

| Evaluation No. | Physiotherapy(CP) Score % - Month - Year | Functional Independence Training Score % - Month - Year |
|----------------|------------------------------------------|---------------------------------------------------------|
| 1              | 80.25% - December - 2020                 | 74.88% - December - 2020                                |
| 2              | 93.97% - July - 2021                     | 70.48% - June - 2021                                    |
| 3              | 82.38% - March - 2022                    | 72.38% - December - 2021                                |
| 4              | 83.28% - August - 2022                   | 75.83% - August - 2022                                  |

Note: 1. Variations in therapy outcome are due to several factors including the health of the child at the time of evaluation

2. Occupational therapy changed as Functional Independence Training

### Progress Report Graph

Information:- CP - Cerebral Palsy; SB - Spina bifida; MD - Muscular Dystrophy; CTEV - Clubfoot; ID - Intellectual Disability; CP, MD - Cerebral Palsy/Multiple Disabilities; LV - Low Vision; TB - Total Blind; ADHD - Attention Deficit Hyperactive Disorder; DB - Deaf Blind; RL - Receptive Language; EL - Expressive Language; ICF - International classification of functioning; FACP - Functional assessment checklist for programming Generated on 31st Oct 2022