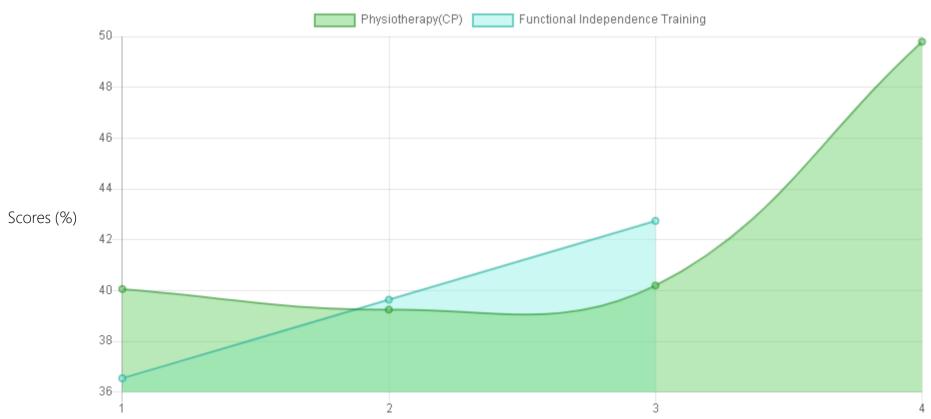

#### Progress Report

| Evaluation No. | Physiotherapy (CP)<br>Score % - Month - Year | Functional Independence Training Score % - Month - Year |
|----------------|----------------------------------------------|---------------------------------------------------------|
| 1              | 40.06% - April - 2021                        | 36.55% - July - 2021                                    |
| 2              | 39.25% - July - 2021                         | 39.64% - January - 2022                                 |
| 3              | 40.20% - January - 2022                      | 42.74% - August - 2022                                  |
| 4              | 49.79% - August - 2022                       |                                                         |

Note: 1. Variations in therapy outcome are due to several factors including the health of the child at the time of evaluation

2. Occupational therapy changed as Functional Independence Training

### Progress Report Graph

SUA6020210303125035

Cycle No

Information:- CP - Cerebral Palsy; SB - Spina bifida; MD - Muscular Dystrophy; CTEV - Clubfoot; ID - Intellectual Disability; CP, MD - Cerebral Palsy/Multiple Disabilities; LV - Low Vision; TB - Total Blind; ADHD - Attention Deficit Hyperactive Disorder; DB - Deaf Blind; RL - Receptive Language; EL - Expressive Language; ICF - International classification of functioning; FACP - Functional assessment checklist for programming