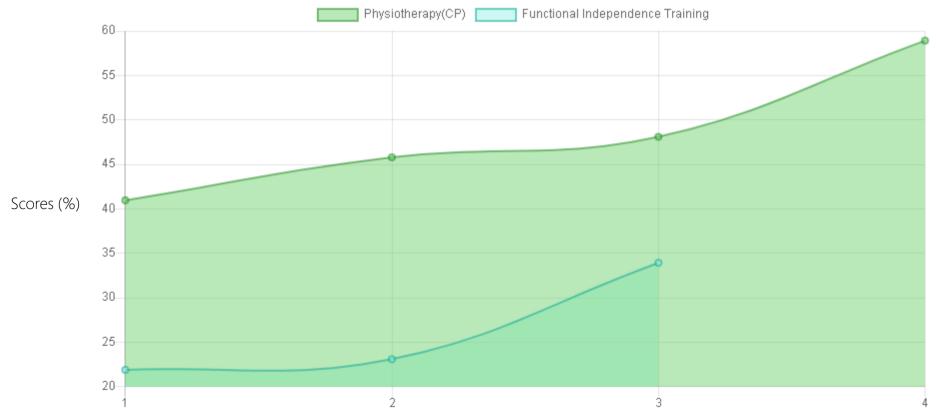

#### Progress Report

| Evaluation No. | Physiotherapy (CP)<br>Score % - Month - Year | Functional Independence Training Score % - Month - Year |
|----------------|----------------------------------------------|---------------------------------------------------------|
| 1              | 40.96% - February - 2021                     | 21.9% - February - 2021                                 |
| 2              | 45.79% - July - 2021                         | 23.1% - July - 2021                                     |
| 3              | 48.10% - January - 2022                      | 33.93% - August - 2022                                  |
| 4              | 58.91% - August - 2022                       |                                                         |

Note: 1. Variations in therapy outcome are due to several factors including the health of the child at the time of evaluation

2. Occupational therapy changed as Functional Independence Training

## Progress Report Graph

Cycle No

Information:- CP - Cerebral Palsy; SB - Spina bifida; MD - Muscular Dystrophy; CTEV - Clubfoot; ID - Intellectual Disability; CP, MD - Cerebral Palsy/Multiple Disabilities; LV - Low Vision; TB - Total Blind; ADHD - Attention Deficit Hyperactive Disorder; DB - Deaf Blind; RL - Receptive Language; EL - Expressive Language; ICF - International classification of functioning; FACP - Functional assessment checklist for programming