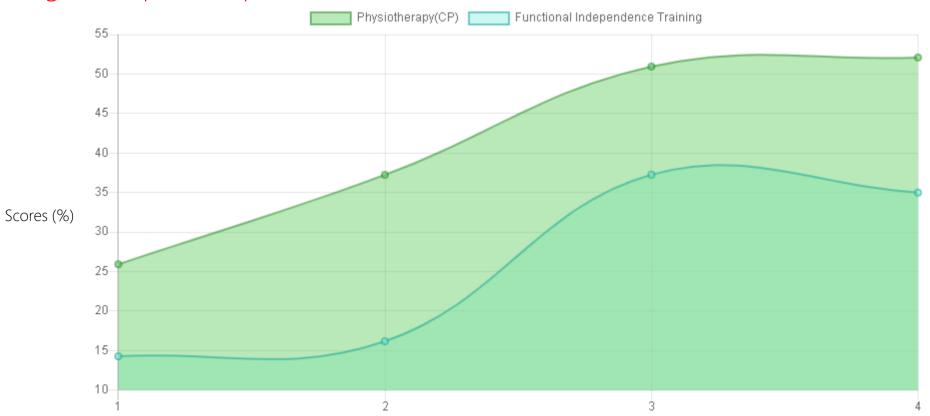

#### Progress Report

| Evaluation No. | Physiotherapy (CP)<br>Score % - Month - Year | Functional Independence Training Score % - Month - Year |
|----------------|----------------------------------------------|---------------------------------------------------------|
| 1              | 25.93% - February - 2021                     | 14.29% - February - 2021                                |
| 2              | 37.24% - July - 2021                         | 16.19% - June - 2021                                    |
| 3              | 50.93% - March - 2022                        | 37.26% - March - 2022                                   |
| 4              | 52.08% - September - 2022                    | 35% - August - 2022                                     |

Note: Variations in therapy outcomes are due to several factors including health condition of the child at the time of evaluation Note: Occupational therapy changed as Functional Independence Training

### Progress Report Graph

10/19/22, 10:55 PM SUA64170221111519837

Cycle No

Information:- CP - Cerebral Palsy; SB - Spina bifida; MD - Muscular Dystrophy; CTEV - Clubfoot; ID - Intellectual Disability; CP, MD - Cerebral Palsy/Multiple Disabilities; LV - Low Vision; TB - Total Blind; ADHD - Attention Deficit Hyperactive Disorder; DB - Deaf Blind; RL - Receptive Language; EL - Expressive Language; ICF - International classification of functioning; FACP - Functional assessment checklist for programming