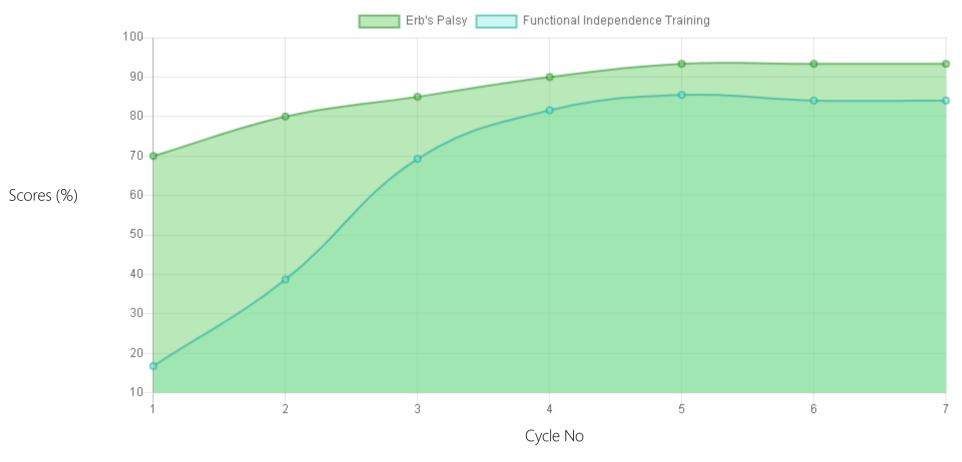

### Progress Report

| Evaluation No. | Erb's Palsy<br>Score % - Month - Year | Functional Independence Training Score % - Month - Year |
|----------------|---------------------------------------|---------------------------------------------------------|
| 1              | 70.00% - August - 2018                | 16.81% - July - 2018                                    |
| 2              | 80.00% - July - 2019                  | 38.71% - January - 2019                                 |
| 3              | 85.00% - August - 2019                | 69.29% - July - 2019                                    |
| 4              | 90.00% - February - 2020              | 81.57% - January - 2020                                 |
| 5              | 93.33% - December - 2020              | 85.48% - December - 2020                                |
| 6              | 93.33% - July - 2021                  | 84.05% - June - 2021                                    |
| 7              | 93.33% - February - 2022              | 84.05% - February - 2022                                |

Note: Variations in therapy outcomes are due to several factors including health condition of the child at the time of evaluation

Note: Occupational therapy changed as Functional Independence Training

## Progress Report Graph

10/19/22, 11:01 PM 0010100001tAx8JQAS

Information:- CP - Cerebral Palsy; SB - Spina bifida; MD - Muscular Dystrophy; CTEV - Clubfoot; ID - Intellectual Disability; CP, MD - Cerebral Palsy/Multiple Disabilities; LV - Low Vision; TB - Total Blind; ADHD - Attention Deficit Hyperactive Disorder; DB - Deaf Blind; RL - Receptive Language; EL - Expressive Language; ICF - International classification of functioning; FACP - Functional assessment checklist for programming