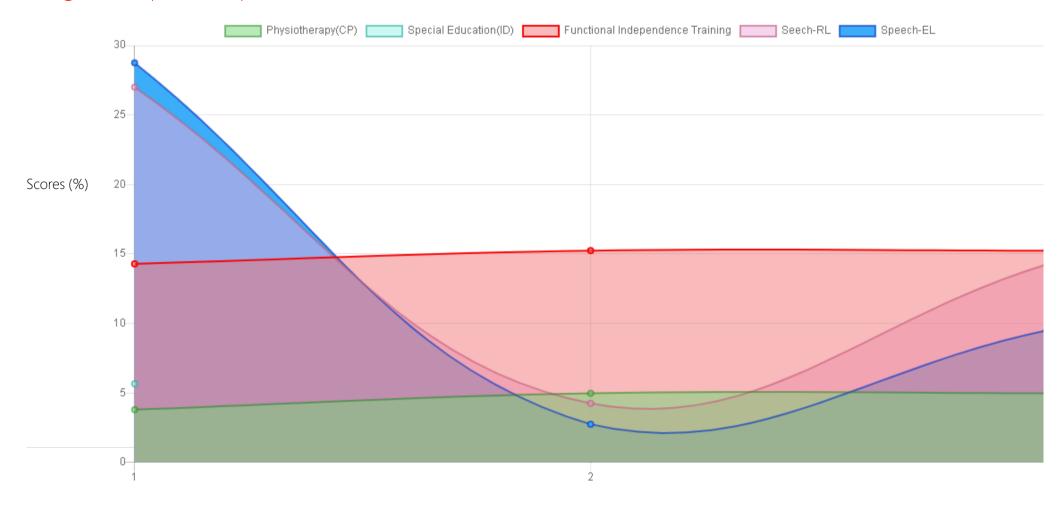

#### **Progress Report**

| Evaluation No. | Speech<br>RL - EL - Month - Year  | Physiotherapy (CP)<br>Score % - Month - Year | Special Education (ID)<br>Score % - Month - Year | Functional Independence Training<br>Score % - Month - Year |
|----------------|-----------------------------------|----------------------------------------------|--------------------------------------------------|------------------------------------------------------------|
| 1              | 27.00% - 28.75% - July - 2021     | 3.80% - August - 2021                        | 5.66% - October - 2022                           | 14.29% - July - 2021                                       |
| 2              | 4.25% - 2.75% - January - 2022    | 4.98% - January - 2022                       |                                                  | 15.24% - January - 2022                                    |
| 3              | 14.25% - 9.50% - September - 2022 | 4.98% - August - 2022                        |                                                  | 15.24% - August - 2022                                     |

Note: Variations in therapy outcomes are due to several factors including health condition of the child at the time of evaluation

Note: Occupational therapy changed as Functional Independence Training

## Progress Report Graph

10/30/22, 11:39 AM SUA6020210303152245

Generated on 30th Oct 2022

Information:- CP - Cerebral Palsy; SB - Spina bifida; MD - Muscular Dystrophy; CTEV - Clubfoot; ID - Intellectual Disability; CP, MD - Cerebral Palsy/Multiple Disabilities; LV - Low Vision; TB - Total Blind; ADHD - Attention Deficit Hyperactive Disorder; DB - Deaf Blind; RL - Receptive Language; EL - Expressive Language; ICF - International classification of functioning; FACP - Functional assessment checklist for programming