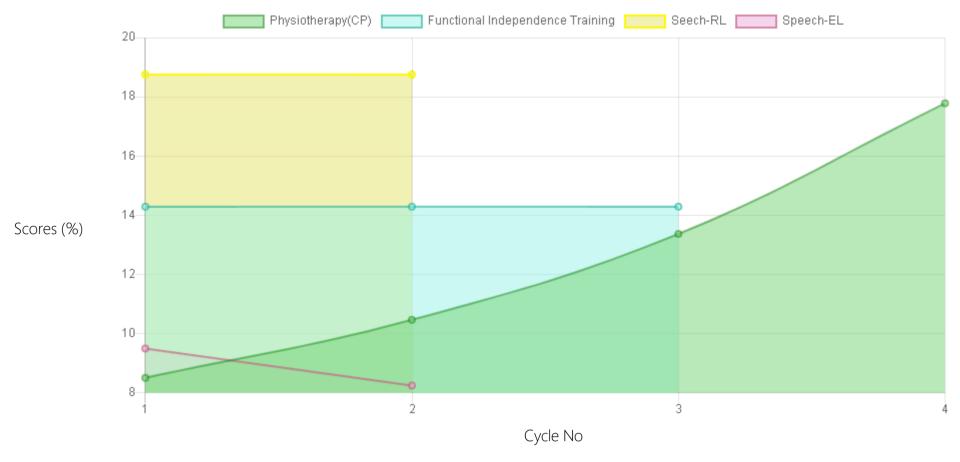

### Progress Report

| Evaluation No. | Physiotherapy (CP)<br>Score % - Month - Year | Speech<br>RL - EL - Month - Year  | Functional Independence Training<br>Score % - Month - Year |
|----------------|----------------------------------------------|-----------------------------------|------------------------------------------------------------|
| 1              | 8.51% - March - 2021                         | 18.75% - 9.50% - February - 2022  | 14.29% - February - 2021                                   |
| 2              | 10.47% - July - 2021                         | 18.75% - 8.25% - September - 2022 | 14.29% - July - 2021                                       |
| 3              | 13.37% - January - 2022                      |                                   | 14.29% - August - 2022                                     |
| 4              | 17.78% - August - 2022                       |                                   |                                                            |

Note: Variations in therapy outcomes are due to several factors including health condition of the child at the time of evaluation

Note: Occupational therapy changed as Functional Independence Training

#### Progress Report Graph

10/28/22, 9:42 PM SUA64230221122325518

Information:- CP - Cerebral Palsy; SB - Spina bifida; MD - Muscular Dystrophy; CTEV - Clubfoot; ID - Intellectual Disability; CP, MD - Cerebral Palsy/Multiple Disabilities; LV - Low Vision; TB - Total Blind; ADHD - Attention Deficit Hyperactive Disorder; DB - Deaf Blind; RL - Receptive Language; EL - Expressive Language; ICF - International classification of functioning; FACP - Functional assessment checklist for programming