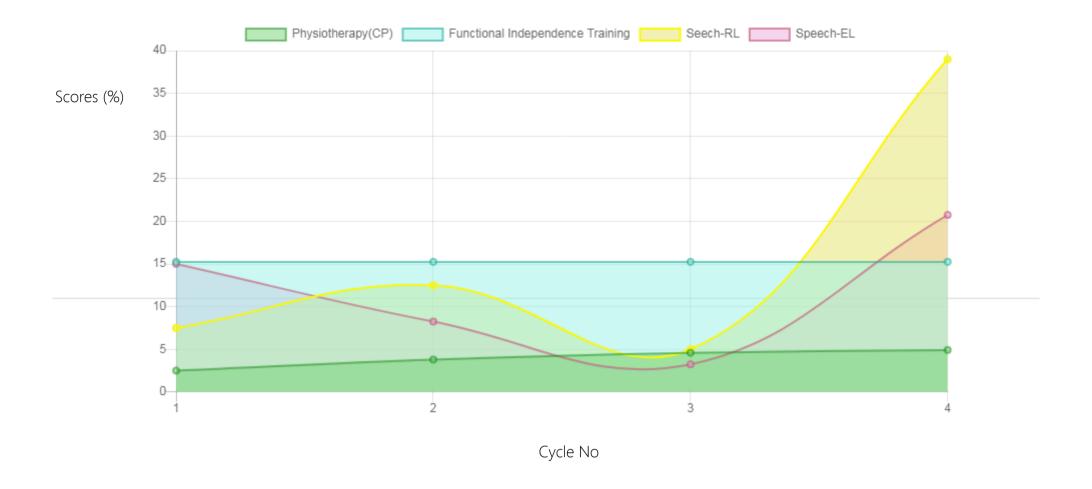

## Progress Report

| Evaluation No. | Physiotherapy(CP)<br>Score % - Month - Year | Speech<br>RL - EL - Month - Year   | Functional Independence Training<br>Score % - Month - Year |
|----------------|---------------------------------------------|------------------------------------|------------------------------------------------------------|
| 1              | 2.51% - March - 2021                        | 7.50% - 15.00% - April - 2021      | 15.24% - March - 2021                                      |
| 2              | 3.80% - July - 2021                         | 12.50% - 8.25% - July - 2021       | 15.24% - June - 2021                                       |
| 3              | 4.59% - January - 2022                      | 5.00% - 3.25% - January - 2022     | 15.24% - January - 2022                                    |
| 4              | 4.92% - September - 2022                    | 39.00% - 20.75% - September - 2022 | 15.24% - August - 2022                                     |

Note: Occupational therapy changed as Functional Independence Training

Note: Variation in therapy outcome are due to several outcomes are due to several factors including health condition of child at the time of evaluation

## Progress Report Graph

Information:- CP - Cerebral Palsy; SB - Spina bifida; MD - Muscular Dystrophy; CTEV - Clubfoot; ID - Intellectual Disability; CP, MD - Cerebral Palsy/Multiple Disabilities; LV - Low Vision; TB - Total Blind; ADHD - Attention Deficit Hyperactive Disorder; DB - Deaf Blind; RL - Receptive Language; EL - Expressive Language; ICF - International classification of functioning; FACP - Functional assessment checklist for programming