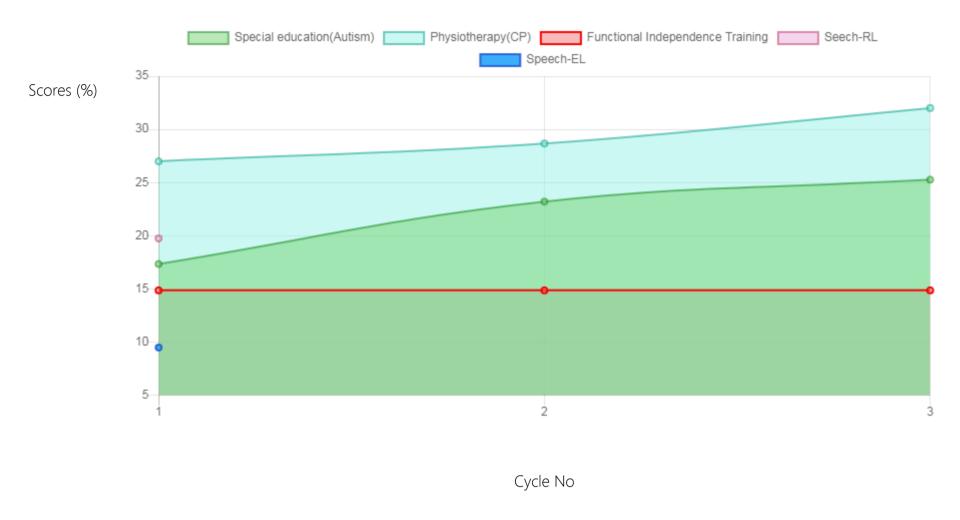

## Progress Report

| Evaluation No. | Special education(Autism) Score % - Month - Year | Physiotherapy(CP)<br>Score % - Month - Year | Speech<br>RL - EL - Month - Year | Functional Independence Training<br>Score % - Month - Year |
|----------------|--------------------------------------------------|---------------------------------------------|----------------------------------|------------------------------------------------------------|
| 1              | 17.36% - July - 2021                             | 27.00% - August - 2021                      | 19.75% - 9.50% - October - 2022  | 14.88% - May - 2021                                        |
| 2              | 23.21% - January - 2022                          | 28.67% - January - 2022                     |                                  | 14.88% - December - 2021                                   |
| 3              | 25.28% - September - 2022                        | 32.00% - July - 2022                        |                                  | 14.88% - August - 2022                                     |

Note: Occupational therapy changed as Functional Independence Training

Note: Variation in therapy outcomes are due to several factors including health condition of child at the time of evaluation of child

## Progress Report Graph

Information:- CP - Cerebral Palsy; SB - Spina bifida; MD - Muscular Dystrophy; CTEV - Clubfoot; ID - Intellectual Disability; CP, MD - Cerebral Palsy/Multiple Disabilities; LV - Low Vision; TB - Total Blind; ADHD - Attention Deficit Hyperactive Disorder; DB - Deaf Blind; RL - Receptive Language; EL - Expressive Language; ICF - International classification of functioning; FACP - Functional assessment checklist for programming Generated on 6th Nov 2022