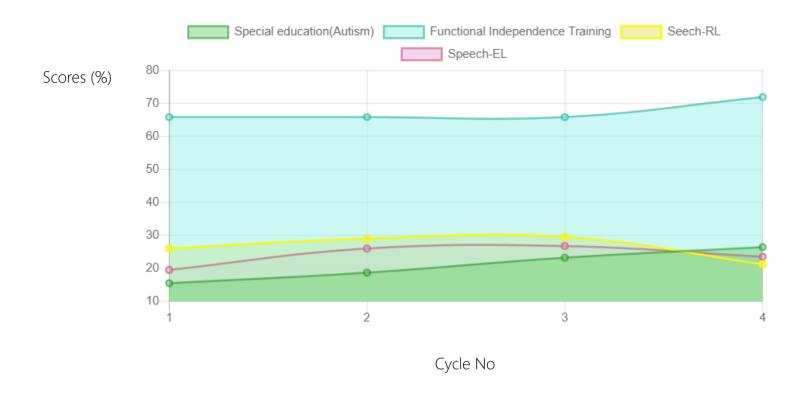

### Progress Report

| Evaluation No. | Special education(Autism) Score % - Month - Year | Speech<br>RL - EL - Month - Year   | Functional Independence Training<br>Score % - Month - Year |
|----------------|--------------------------------------------------|------------------------------------|------------------------------------------------------------|
| 1              | 15.47% - December - 2020                         | 26.00% - 19.50% - January - 2021   | 65.83% - December - 2020                                   |
| 2              | 18.68% - July - 2021                             | 29.00% - 26.00% - July - 2021      | 65.83% - June - 2021                                       |
| 3              | 23.21% - January - 2022                          | 29.50% - 26.75% - January - 2022   | 65.83% - January - 2022                                    |
| 4              | 26.42% - August - 2022                           | 21.25% - 23.50% - September - 2022 | 71.9% - August - 2022                                      |

Note: Occupational therapy changed as Functional Independence Training

Note: Variation in therapy outcomes are due to several factors including health condition of child at the time of evaluation of child

## Progress Report Graph

Information:- CP - Cerebral Palsy; SB - Spina bifida; MD - Muscular Dystrophy; CTEV - Clubfoot; ID - Intellectual Disability; CP, MD - CerebralPalsy/Multiple Disabilities; LV - Low Vision; TB - Total Blind; ADHD - Attention Deficit Hyperactive Disorder; DB - Deaf Blind; RL - Receptive Language; EL - Expressive Language; ICF - International classification of functioning; FACP - Functional assessment checklist for programming