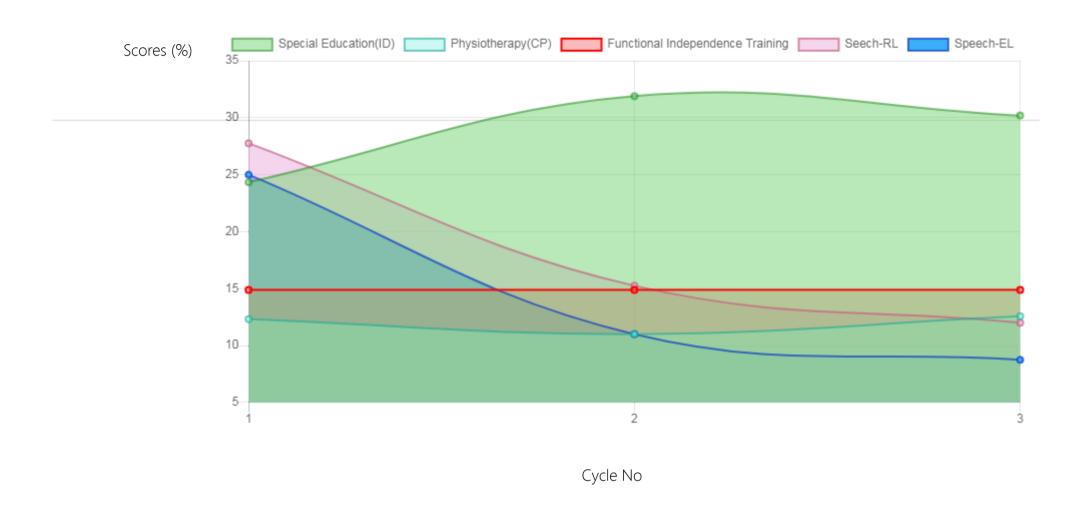

#### **Progress Report**

| Evaluation No. | Special Education(ID) Score % - Month - Year | Physiotherapy(CP)<br>Score % - Month - Year | Speech<br>RL - EL - Month - Year  | Functional Independence Training<br>Score % - Month - Year |
|----------------|----------------------------------------------|---------------------------------------------|-----------------------------------|------------------------------------------------------------|
| 1              | 24.34% - September - 2021                    | 12.31% - September - 2021                   | 27.75% - 25.00% - November - 2021 | 14.88% - September - 2021                                  |
| 2              | 31.89% - February - 2022                     | 11.00% - February - 2022                    | 15.25% - 11.00% - February - 2022 | 14.88% - February - 2022                                   |
| 3              | 30.19% - August - 2022                       | 12.57% - August - 2022                      | 12.00% - 8.75% - November - 2022  | 14.88% - August - 2022                                     |

### Progress Report Graph

Information:- CP - Cerebral Palsy; SB - Spina bifida; MD - Muscular Dystrophy; CTEV - Clubfoot; ID - Intellectual Disability; CP, MD - Cerebral Palsy/Multiple Disabilities; LV - Low Vision; TB - Total Blind; ADHD - Attention Deficit Hyperactive Disorder; DB - Deaf Blind; RL - Receptive Language; EL - Expressive Language; ICF - International classification of functioning; FACP - Functional assessment checklist for programming