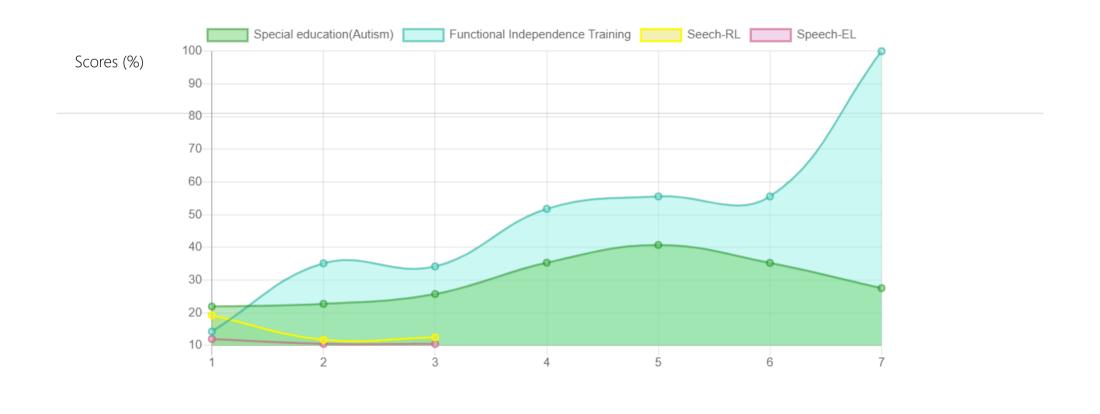

### Progress Report

| Evaluation No. | Special education(Autism) Score % - Month - Year | Speech<br>RL - EL - Month - Year | Functional Independence Training Score % - Month - Year |
|----------------|--------------------------------------------------|----------------------------------|---------------------------------------------------------|
| 1              | 21.92% - July - 2018                             | 19.25% - 12.00% - May - 2021     | 14.29% - July - 2018                                    |
| 2              | 22.74% - January - 2019                          | 11.75% - 10.50% - July - 2021    | 35.14% - January - 2019                                 |
| 3              | 25.75% - August - 2019                           | 12.50% - 10.50% - January - 2022 | 34.19% - July - 2019                                    |
| 4              | 35.34% - March - 2020                            |                                  | 51.79% - January - 2020                                 |
| 5              | 40.75% - January - 2021                          |                                  | 55.6% - December - 2020                                 |
| 6              | 35.28% - August - 2021                           |                                  | 55.6% - June - 2021                                     |
| 7              | 27.55% - January - 2022                          |                                  | 100% - January - 2022                                   |

## Progress Report Graph

Cycle No

Information:- CP - Cerebral Palsy; SB - Spina bifida; MD - Muscular Dystrophy; CTEV - Clubfoot; ID - Intellectual Disability; CP, MD - Cerebral Palsy/Multiple Disabilities; LV - Low Vision; TB - Total Blind; ADHD - Attention Deficit Hyperactive Disorder; DB - Deaf Blind; RL - Receptive Language; EL - Expressive Language; ICF - International classification of functioning; FACP - Functional assessment checklist for programming