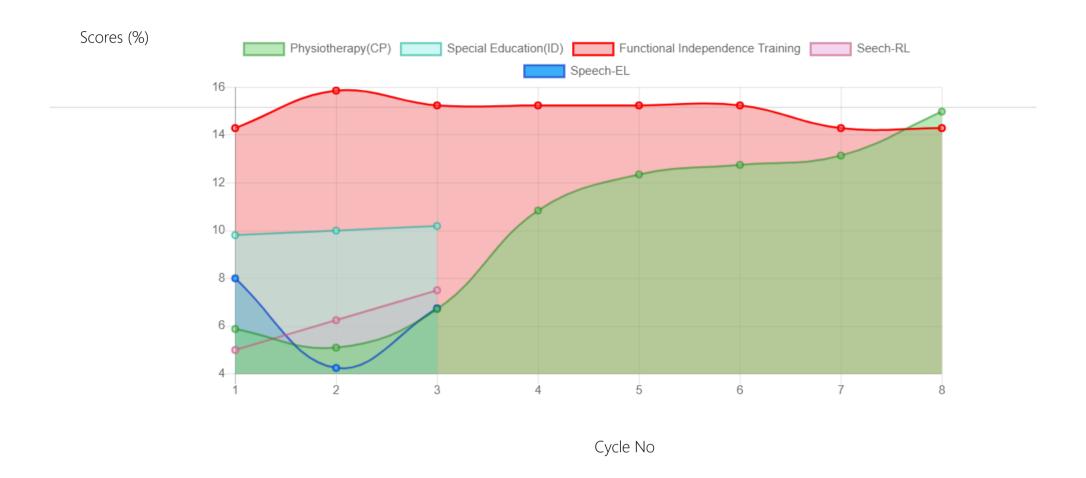

### Progress Report

| Evaluation No. | Physiotherapy(CP)<br>Score % - Month - Year | Special Education(ID) Score % - Month - Year | Speech<br>RL - EL - Month - Year | Functional Independence Training<br>Score % - Month - Year |
|----------------|---------------------------------------------|----------------------------------------------|----------------------------------|------------------------------------------------------------|
| 1              | 5.88% - July - 2018                         | 9.81% - July - 2021                          | 5.00% - 8.00% - July - 2021      | 14.29% - July - 2018                                       |
| 2              | 5.10% - February - 2019                     | 10.00% - January - 2022                      | 6.25% - 4.25% - January - 2022   | 15.86% - January - 2019                                    |
| 3              | 6.71% - July - 2019                         | 10.19% - November - 2022                     | 7.50% - 6.75% - November - 2022  | 15.24% - July - 2019                                       |
| 4              | 10.84% - April - 2020                       |                                              |                                  | 15.24% - January - 2020                                    |
| 5              | 12.35% - December - 2020                    |                                              |                                  | 15.24% - December - 2020                                   |
| 6              | 12.75% - July - 2021                        |                                              |                                  | 15.24% - June - 2021                                       |
| 7              | 13.14% - January - 2022                     |                                              |                                  | 14.29% - January - 2022                                    |
| 8              | 14.98% - November - 2022                    |                                              |                                  | 14.29% - November - 2022                                   |

## Progress Report Graph

Information:- CP - Cerebral Palsy; SB - Spina bifida; MD - Muscular Dystrophy; CTEV - Clubfoot; ID - Intellectual Disability; CP, MD - Cerebral Palsy/Multiple Disabilities; LV - Low Vision; TB - Total Blind; ADHD - Attention Deficit Hyperactive Disorder; DB - Deaf Blind; RL - Receptive Language; EL - Expressive Language; ICF - International classification of functioning; FACP - Functional assessment checklist for programming