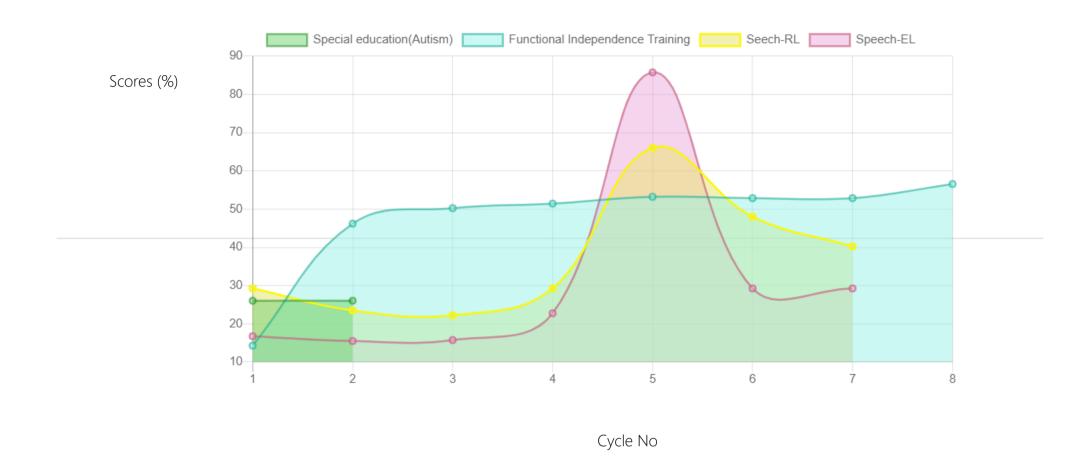

### Progress Report

| Evaluation No. | Speech<br>RL - EL - Month - Year  | Special education(Autism) Score % - Month - Year | Functional Independence Training Score % - Month - Year |
|----------------|-----------------------------------|--------------------------------------------------|---------------------------------------------------------|
| 1              | 29.25% - 16.75% - July - 2018     | 26.04% - July - 2021                             | 14.29% - July - 2018                                    |
| 2              | 23.50% - 15.50% - February - 2019 | 26.04% - February - 2022                         | 46.19% - January - 2019                                 |
| 3              | 22.25% - 15.75% - August - 2019   |                                                  | 50.24% - July - 2019                                    |
| 4              | 29.25% - 22.75% - March - 2020    |                                                  | 51.43% - January - 2020                                 |
| 5              | 66.00% - 85.75% - December - 2020 |                                                  | 53.21% - December - 2020                                |
| 6              | 48.00% - 29.25% - August - 2021   |                                                  | 52.86% - June - 2021                                    |
| 7              | 40.25% - 29.25% - February - 2022 |                                                  | 52.86% - March - 2022                                   |
| 8              |                                   |                                                  | 56.55% - August - 2022                                  |

### Progress Report Graph

Information:- CP - Cerebral Palsy; SB - Spina bifida; MD - Muscular Dystrophy; CTEV - Clubfoot; ID - Intellectual Disability; CP, MD - Cerebral Palsy/Multiple Disabilities; LV - Low Vision; TB - Total Blind; ADHD - Attention Deficit Hyperactive Disorder; DB - Deaf Blind; RL - Receptive Language; EL - Expressive Language; ICF - International classification of functioning; FACP - Functional assessment checklist for programming