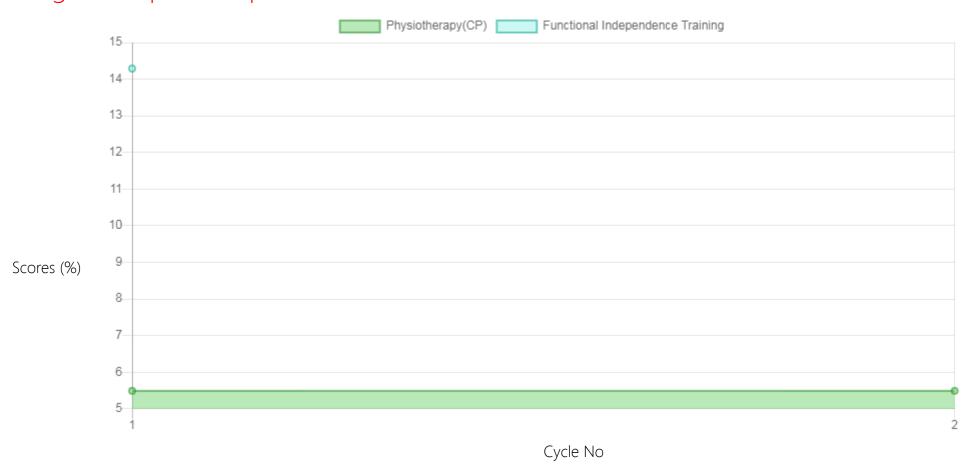

#### Progress Report

| Evaluation No. | Physiotherapy(CP) Score % - Month - Year | Functional Independence Training Score % - Month - Year |
|----------------|------------------------------------------|---------------------------------------------------------|
| 1              | 5.49% - March - 2022                     | 14.29% - March - 2022                                   |
| 2              | 5.49% - October - 2022                   |                                                         |

## Progress Report Graph

Information:- CP - Cerebral Palsy; SB - Spina bifida; MD - Muscular Dystrophy; CTEV - Clubfoot; ID - Intellectual Disability; CP, MD - Cerebral Palsy/Multiple Disabilities; LV - Low Vision; TB - Total Blind; ADHD - Attention Deficit Hyperactive Disorder; DB - Deaf Blind; RL - Receptive Language; EL - Expressive Language; ICF - International classification of functioning; FACP - Functional assessment checklist for programming