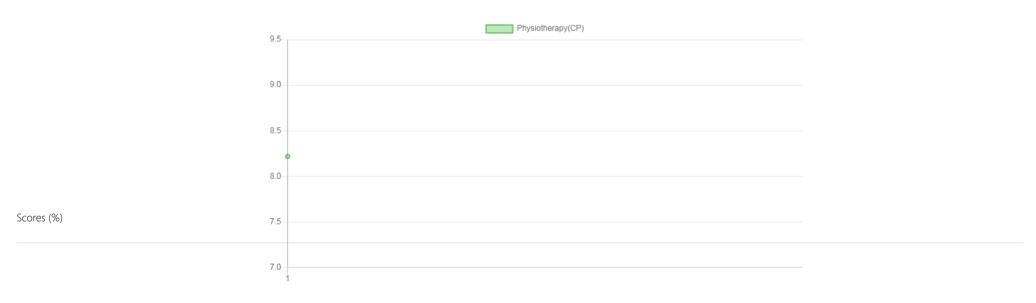

## Progress Report

|   | Physiotherapy(CP) Score % - Month - Year |
|---|------------------------------------------|
| 1 | 8.22% - August - 2022                    |

#### Progress Report Graph

Cycle No

Information:- CP - Cerebral Palsy; SB - Spina bifida; MD - Muscular Dystrophy; CTEV - Clubfoot; ID - Intellectual Disability; CP, MD - Cerebral Palsy/Multiple Disabilities; LV - Low Vision; TB - Total Blind; ADHD - Attention Deficit Hyperactive Disorder; DB - Deaf Blind; RL - Receptive Language; EL - Expressive Language; ICF - International classification of functioning; FACP - Functional assessment checklist for programming