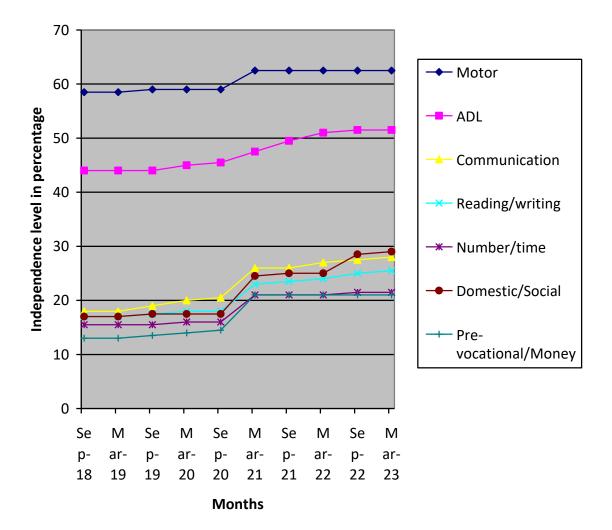

| Class (*)                                                         | Primary                                                                                                                                                                                                        |                        |                                       |      |                        |                 |  |  |
|-------------------------------------------------------------------|----------------------------------------------------------------------------------------------------------------------------------------------------------------------------------------------------------------|------------------------|---------------------------------------|------|------------------------|-----------------|--|--|
| Report Period                                                     | Sep 2022 to Mar 2023                                                                                                                                                                                           |                        |                                       |      |                        |                 |  |  |
| Severity of<br>Intellectual<br>Disability                         | Moderate Intellectual disability                                                                                                                                                                               |                        |                                       |      |                        |                 |  |  |
| Assessment                                                        |                                                                                                                                                                                                                | (Initial               | Sep 2018<br>(Initial<br>Assessment**) |      | 2                      | Mar 2023<br>(%) |  |  |
|                                                                   | 1.Motor Activities                                                                                                                                                                                             | 58.5                   |                                       | 62.5 |                        | 62.5            |  |  |
| (**) % represents                                                 | 2.Activities of Daily<br>Living                                                                                                                                                                                |                        | 44 5                                  |      |                        | 51.5            |  |  |
| (**) % represents<br>assessment based on<br>normal development of | 3.Communication                                                                                                                                                                                                | 18                     |                                       | 27.5 |                        | 28              |  |  |
| 100%                                                              | 4.Reading/ Writing                                                                                                                                                                                             | 17                     |                                       | 25   |                        | 25.5            |  |  |
|                                                                   | 5.Number/ Time                                                                                                                                                                                                 |                        | 5.5                                   | 21.5 |                        | 21.5            |  |  |
|                                                                   | 6.Domestic / Social<br>Skills                                                                                                                                                                                  | 17                     |                                       | 28.5 |                        | 29              |  |  |
|                                                                   | 7.Pre Vocational /<br>Money Concept                                                                                                                                                                            | 13                     |                                       | 21   |                        | 21              |  |  |
| Extra-Curricular /<br>Participation                               | Nature of Program                                                                                                                                                                                              | No. of pr<br>participa |                                       |      | es /<br>cognitions won |                 |  |  |
| •                                                                 | Cultural                                                                                                                                                                                                       | -                      |                                       | -    |                        |                 |  |  |
|                                                                   | Sports                                                                                                                                                                                                         | -                      |                                       | -    |                        |                 |  |  |
|                                                                   | Drawing                                                                                                                                                                                                        | -                      |                                       | -    |                        |                 |  |  |
| Progress Report                                                   | Since joining, she has improved 8% on average out of seven areas in period of 54 months based on BASIC-MR Scale provided by NIMH.                                                                              |                        |                                       |      |                        |                 |  |  |
| Comments                                                          | <ul> <li>At present we are teaching</li> <li>walk on a straight line for at least 5-10 steps.</li> <li>Point to pictures in a book.</li> <li>Copy a straight line.</li> <li>Use a pencil sharpener.</li> </ul> |                        |                                       |      |                        |                 |  |  |