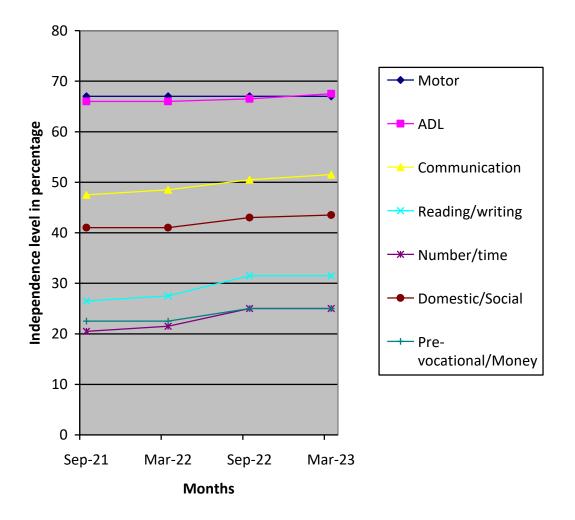

| Class (*)                                        | Primary                                                                                                                            |                                       |                 |                              |  |  |  |
|--------------------------------------------------|------------------------------------------------------------------------------------------------------------------------------------|---------------------------------------|-----------------|------------------------------|--|--|--|
| Report Period                                    | Sep 2022 to Mar 2023                                                                                                               |                                       |                 |                              |  |  |  |
| Severity of<br>Intellectual<br>Disability        | Moderate Intellectual disability                                                                                                   |                                       |                 |                              |  |  |  |
| Assessment                                       |                                                                                                                                    | Sep 2021<br>(Initial<br>Assessment**) | Sep 2022<br>(%) | Mar 2023<br>(%)              |  |  |  |
|                                                  | 1.Motor Activities                                                                                                                 | 67                                    | 67              | 67                           |  |  |  |
| (**) % represents                                | 2.Activities of Daily<br>Living                                                                                                    | 66                                    | 66.5            | 67.5                         |  |  |  |
| assessment based on                              | 3.Communication                                                                                                                    | 47.5                                  | 50.5            | 51.5                         |  |  |  |
| normal development of 100%                       | 4.Reading/ Writing                                                                                                                 | 26.5                                  | 31.5            | 31.5                         |  |  |  |
|                                                  | 5.Number/ Time                                                                                                                     | 20.5                                  | 25              | 25                           |  |  |  |
|                                                  | 6.Domestic / Social<br>Skills                                                                                                      | 41                                    | 43              | 43.5                         |  |  |  |
|                                                  | 7.Pre Vocational /<br>Money Concept                                                                                                | 22.5                                  | 25              | 25                           |  |  |  |
| Extra-Curricular /<br>Participation              | Nature of Program                                                                                                                  | No. of program participation          | Prizes /<br>won | Prizes / Recognitions<br>won |  |  |  |
|                                                  | Cultural                                                                                                                           | -                                     | -               |                              |  |  |  |
|                                                  | Sports                                                                                                                             | -                                     |                 | -                            |  |  |  |
|                                                  | Drawing                                                                                                                            | -                                     |                 | -                            |  |  |  |
| Progress Report                                  | Since joining, he has improved 2.5% on average out of seven areas in period of 18 months based on BASIC-MR Scale provided by NIMH. |                                       |                 |                              |  |  |  |
| Comments                                         | At present we are teaching                                                                                                         |                                       |                 |                              |  |  |  |
|                                                  | Apply powder                                                                                                                       |                                       |                 |                              |  |  |  |
|                                                  | <ul><li>Point to familiar objects.</li><li>Name some common vehicle.</li></ul>                                                     |                                       |                 |                              |  |  |  |
|                                                  |                                                                                                                                    |                                       |                 |                              |  |  |  |
| <ul> <li>Point to pictures in a book.</li> </ul> |                                                                                                                                    |                                       |                 |                              |  |  |  |