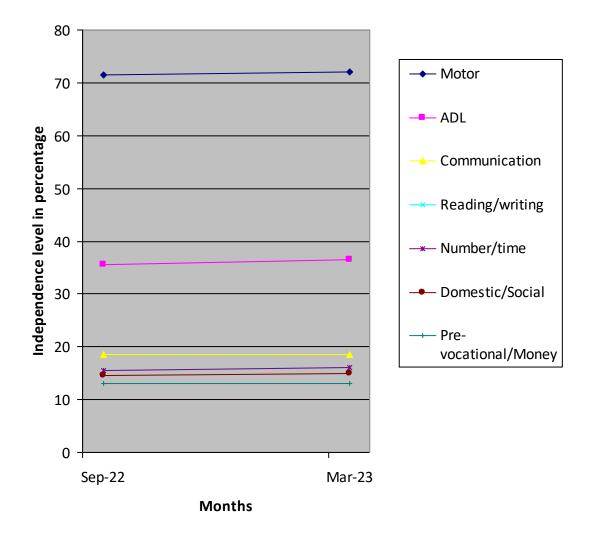

| Class (*)                                 | Primary                                                                                                                                                                                      |                                       |                 |                              |  |  |  |
|-------------------------------------------|----------------------------------------------------------------------------------------------------------------------------------------------------------------------------------------------|---------------------------------------|-----------------|------------------------------|--|--|--|
| Report Period                             | Sep 2022 to Mar 2023                                                                                                                                                                         |                                       |                 |                              |  |  |  |
| Severity of<br>Intellectual<br>Disability | Moderate Intellectual disability                                                                                                                                                             |                                       |                 |                              |  |  |  |
| Assessment                                |                                                                                                                                                                                              | Sep 2022<br>(Initial<br>Assessment**) | Mar 2023<br>(%) |                              |  |  |  |
|                                           | 1.Motor Activities                                                                                                                                                                           | 71.5                                  | 72              |                              |  |  |  |
| (**) % represents                         | 2.Activities of Daily<br>Living                                                                                                                                                              | 35.5                                  | 36.5            |                              |  |  |  |
| assessment based on                       | 3.Communication                                                                                                                                                                              | 18.5                                  | 18.5            |                              |  |  |  |
| normal development of 100%                | 4.Reading/ Writing                                                                                                                                                                           | 15.5                                  | 16              |                              |  |  |  |
|                                           | 5.Number/ Time 15.5                                                                                                                                                                          |                                       | 16              |                              |  |  |  |
|                                           | 6.Domestic / Social 14.5<br>Skills                                                                                                                                                           |                                       | 15              |                              |  |  |  |
|                                           | 7.Pre Vocational /<br>Money Concept                                                                                                                                                          | 13                                    | 13              |                              |  |  |  |
| Extra-Curricular /<br>Participation       | Nature of Program                                                                                                                                                                            | No. of program participation          | Prizes /<br>won | Prizes / Recognitions<br>won |  |  |  |
| · · · · · · · · · · · · · · · · · · ·     | Cultural                                                                                                                                                                                     | -                                     | -               |                              |  |  |  |
|                                           | Sports                                                                                                                                                                                       | -                                     | -               |                              |  |  |  |
|                                           | Drawing                                                                                                                                                                                      | -                                     |                 | -                            |  |  |  |
| Progress Report                           | Since joining, he has improved 2.25% on average out of seven areas in period of 12 months based on BASIC-MR Scale provided by NIMH.                                                          |                                       |                 |                              |  |  |  |
| Comments                                  | <ul> <li>At present we are teaching</li> <li>Unbutton clothing.</li> <li>Wash hands with soap and water.</li> <li>Name five common vegetables.</li> <li>Point to five body parts.</li> </ul> |                                       |                 |                              |  |  |  |