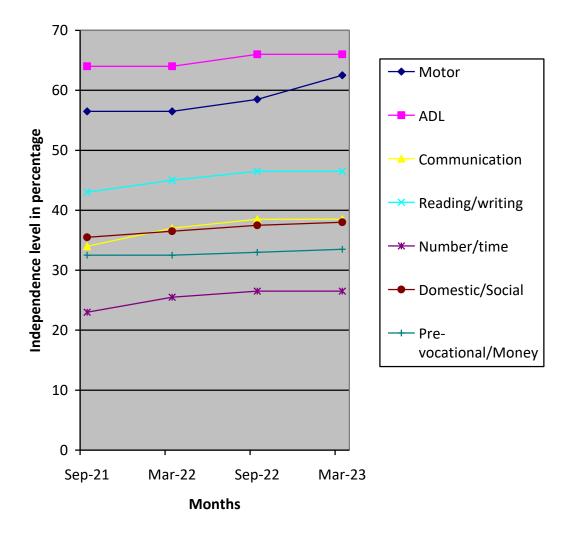

| Class (*)                                 | Secondary                                                                                                                                                                                                                              |                                       |                           |                 |  |  |
|-------------------------------------------|----------------------------------------------------------------------------------------------------------------------------------------------------------------------------------------------------------------------------------------|---------------------------------------|---------------------------|-----------------|--|--|
| Report Period                             | Sep 2022 to Mar 2023                                                                                                                                                                                                                   |                                       |                           |                 |  |  |
| Severity of<br>Intellectual<br>Disability | ٨                                                                                                                                                                                                                                      |                                       |                           |                 |  |  |
| Assessment                                |                                                                                                                                                                                                                                        | Sep 2021<br>(Initial<br>Assessment**) | Sep 2022<br>(%)           | Mar 2023<br>(%) |  |  |
|                                           | 1.Motor Activities                                                                                                                                                                                                                     | 56.5                                  | 58.5                      | 62.5            |  |  |
| (**) % represents                         | 2.Activities of Daily<br>Living                                                                                                                                                                                                        | 64                                    | 66                        | 66              |  |  |
| assessment based on normal development of | 3.Communication                                                                                                                                                                                                                        | 34                                    | 38.5                      | 38.5            |  |  |
| 100%                                      | 4.Reading/ Writing                                                                                                                                                                                                                     | 43                                    | 46.5                      | 46.5            |  |  |
|                                           | 5.Number/ Time                                                                                                                                                                                                                         | 23                                    | 26.5                      | 26.5            |  |  |
|                                           | 6.Domestic / Social<br>Skills                                                                                                                                                                                                          | 35.5                                  | 37.5                      | 38              |  |  |
|                                           | 7.Pre Vocational /<br>Money Concept                                                                                                                                                                                                    | 32.5                                  | 33                        | 33.5            |  |  |
| Extra-Curricular / Participation          | Nature of Program                                                                                                                                                                                                                      | No. of program participation          | Prizes / Recognitions won |                 |  |  |
|                                           | Cultural                                                                                                                                                                                                                               | -                                     | -                         |                 |  |  |
|                                           | Sports                                                                                                                                                                                                                                 | -                                     | -                         |                 |  |  |
|                                           | Drawing                                                                                                                                                                                                                                | -                                     | -                         |                 |  |  |
| Progress Report                           | Since joining, he has improved 3.28% on average out of seven areas in period of 18 months based on BASIC-MR Scale provided by NIMH.                                                                                                    |                                       |                           |                 |  |  |
| Comments                                  | At present we are teaching  • Match five three letter words.  • Write number sequentially from 1 to 10.  • Fold own clothing.  • Receive and give message taken on phone or in person.  • Identify / names denominations of all coins. |                                       |                           |                 |  |  |