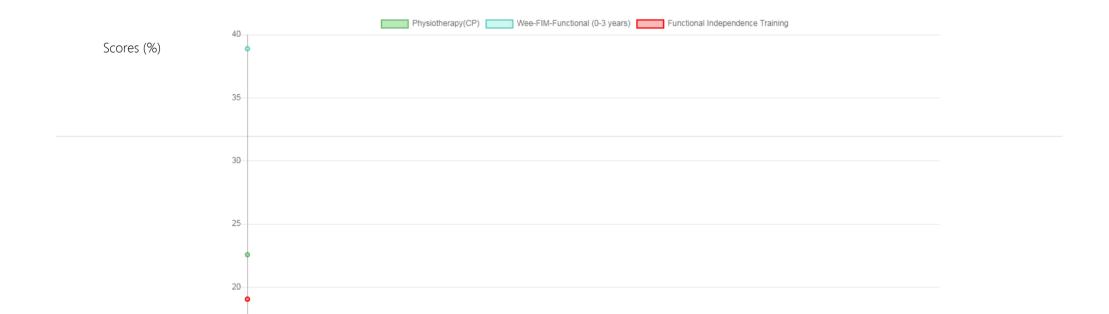

Month - Year

19.05% - May - 2023

Note:

1

**Evaluation No.** 

1. Occupational therapy changed as Functional Independence Training

Month - Year

22.57% - May - 2023

2. Variations in therapy outcomes are due to several factors including health condition of the child at the time of evaluation

- Month - Year 38.89% - July - 2023