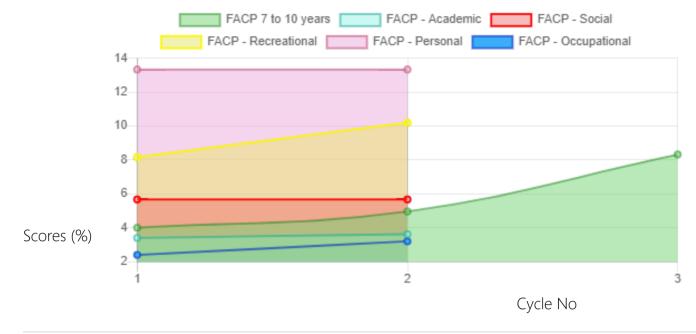

#### Intervention Given

FACP 7 to 10 years FACP - Academic FACP - Social FACP - Recreational FACP - Personal FACP - Occupational

#### Progress Report

| Evaluation<br>No. | FACP 7 to 10 years<br>Score % - Month -<br>Year | FACP - Academic<br>Score % - Month -<br>Year | FACP - Social<br>Score % - Month -<br>Year | FACP - Recreational<br>Score % - Month -<br>Year | FACP - Personal<br>Score % - Month -<br>Year | FACP - Occupational<br>Score % - Month -<br>Year |
|-------------------|-------------------------------------------------|----------------------------------------------|--------------------------------------------|--------------------------------------------------|----------------------------------------------|--------------------------------------------------|
| 1                 | 4.00% - July - 2022                             | 3.40% - April - 2023                         | 5.67% - April - 2023                       | 8.16% - April - 2023                             | 13.33% - April - 2023                        | 2.40% - April - 2023                             |
| 2                 | 4.96% - January -<br>2023                       | 3.62% - January -<br>2024                    | 5.67% - January -<br>2024                  | 10.20% - January -<br>2024                       | 13.33% - January -<br>2024                   | 3.20% - January -<br>2024                        |
| 3                 | 8.32% - July - 2023                             |                                              |                                            |                                                  |                                              |                                                  |

# Progress Report Graph

Information:- CP - Cerebral Palsy; SB - Spina bifida; MD - Muscular Dystrophy; CTEV - Clubfoot; ID - Intellectual Disability; CP, MD - Cerebral Palsy/Multiple Disabilities; LV - Low Vision; TB - Total Blind; ADHD - Attention Deficit Hyperactive Disorder; DB - Deaf Blind; RL - Receptive Language; EL - Expressive Language; ICF - International classification of functioning; FACP - Functional assessment checklist for programming; Wee-FIM - Functional Independence Measure; Inclusion - A kind of special education; Voc- Vocational training; Prevoc - Prevocational training