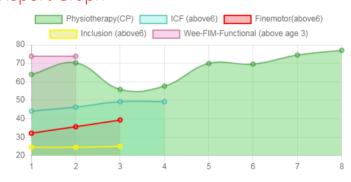

### **Progress Report**

| Evaluation No. | Physiotherapy(CP) Score % - Month - Year | ICF (above6)<br>Score % - Month - Year | Finemotor(above6) Score % - Month - Year | Inclusion (above6) Score % - Month - Year | Wee-FIM-Functional (above age 3) Score % - Month - Year |
|----------------|------------------------------------------|----------------------------------------|------------------------------------------|-------------------------------------------|---------------------------------------------------------|
| 1              | 63.96% - July - 2018                     | 44.12% - February - 2022               | 32.14% - February - 2022                 | 24.53% - January - 2023                   | 73.81% - July - 2023                                    |
| 2              | 70.26% - July - 2018                     | 46.32% - August - 2022                 | 35.71% - August - 2022                   | 24.53% - September - 2023                 | 73.81% - March - 2024                                   |
| 3              | 55.86% - February - 2019                 | 49.26% - March - 2023                  | 39.29% - March - 2023                    | 25.07% - February - 2024                  |                                                         |
| 4              | 57.63% - July - 2019                     | 49.26% - March - 2024                  |                                          |                                           |                                                         |
| 5              | 69.96% - April - 2020                    |                                        |                                          |                                           |                                                         |
| 6              | 69.57% - December - 2020                 |                                        |                                          |                                           |                                                         |
| 7              | 74.52% - July - 2021                     |                                        |                                          |                                           |                                                         |
| 8              | 77.01% - January - 2022                  |                                        |                                          |                                           |                                                         |

### **Progress Report Graph**

Cycle No

#### Scores (%)

Information:- CP - Cerebral Palsy; SB - Spina bifida; MD - Muscular Dystrophy; CTEV - Clubfoot; ID - Intellectual Disability; CP, MD - Cerebral Palsy/Multiple Disabilities; LV - Low Vision; TB - Total Blind; ADHD - Attention Deficit Hyperactive Disorder; DB - Deaf Blind; RL - Receptive Language; EL - Expressive Language; ICF - International classification of functioning; FACP - Functional assessment checklist for programming; Wee-FIM - Functional Independence Measure; Inclusion - A kind of special education; Voc- Vocational training; Prevoc - Prevocational training