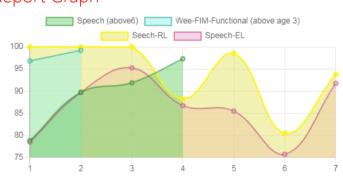

## **Progress Report**

| Evaluation No. | Speech<br>RL - EL - Month - Year   | Speech (above6)<br>Score % - Month - Year | Wee-FIM-Functional (above age 3) Score % - Month - Year |
|----------------|------------------------------------|-------------------------------------------|---------------------------------------------------------|
| 1              | 100.00% - 78.50% - July - 2018     | 78.85% - February - 2022                  | 96.83% - July - 2023                                    |
| 2              | 100.00% - 89.75% - February - 2019 | 89.74% - October - 2022                   | 99.21% - February - 2024                                |
| 3              | 100.00% - 95.25% - August - 2019   | 91.89% - March - 2023                     |                                                         |
| 4              | 88.25% - 86.75% - February - 2020  | 97.30% - February - 2024                  |                                                         |
| 5              | 98.50% - 85.50% - December - 2020  |                                           |                                                         |
| 6              | 80.50% - 75.75% - August - 2021    |                                           |                                                         |
| 7              | 93.75% - 91.75% - January - 2022   |                                           |                                                         |

## Progress Report Graph

Cycle No

#### Scores (%)

Information:- CP - Cerebral Palsy; SB - Spina bifida; MD - Muscular Dystrophy; CTEV - Clubfoot; ID - Intellectual Disability; CP, MD - Cerebral Palsy/Multiple Disabilities; LV - Low Vision; TB - Total Blind; ADHD - Attention Deficit Hyperactive Disorder; DB - Deaf Blind; RL - Receptive Language; EL - Expressive Language; ICF - International classification of functioning; FACP - Functional assessment checklist for programming; Wee-FIM - Functional Independence Measure; Inclusion - A kind of special education; Voc- Vocational training; Prevoc - Prevocational training