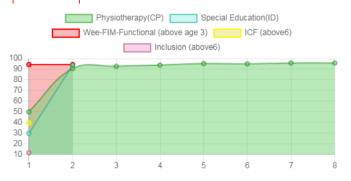

### Intervention Given

Physiotherapy(CP) Special Education(ID) Wee-FIM-Functional (above age 3) ICF (above6) Inclusion (above6)

## Progress Report

| Evaluation No. | Physiotherapy(CP)<br>Score % - Month - Year | Special Education(ID)<br>Score % - Month - Year | Wee-FIM-Functional (above age 3)<br>Score % - Month - Year | ICF (above6)<br>Score % - Month - Year | Inclusion (above6)<br>Score % - Month - Year |
|----------------|---------------------------------------------|-------------------------------------------------|------------------------------------------------------------|----------------------------------------|----------------------------------------------|
| 1              | 50.18% - August - 2019                      | 29.91% - August - 2019                          | 94.44% - July - 2023                                       | 39.71% - March - 2024                  | 11.73% - March - 2024                        |
| 2              | 90.58% - March - 2020                       | 93.77% - October - 2022                         | 94.44% - March - 2024                                      |                                        |                                              |
| 3              | 92.78% - December - 2020                    |                                                 |                                                            |                                        |                                              |
| 4              | 93.89% - July - 2021                        |                                                 |                                                            |                                        |                                              |
| 5              | 95.28% - January - 2022                     |                                                 |                                                            |                                        |                                              |
| 6              | 95.00% - August - 2022                      |                                                 |                                                            |                                        |                                              |
| 7              | 95.83% - March - 2023                       |                                                 |                                                            |                                        |                                              |
| 8              | 95.83% - February - 2024                    |                                                 |                                                            |                                        |                                              |

#### Note: Occupational therapy changed as Functional Independence Training Progress Report Graph

Cycle No

Scores (%)

Information:- CP - Cerebral Palsy; SB - Spina bifida; MD - Muscular Dystrophy; CTEV - Clubfoot; ID - Intellectual Disability; CP, MD - Cerebral Palsy/Multiple Disabilities; LV - Low Vision; TB - Total Blind; ADHD - Attention Deficit Hyperactive Disorder; DB - Deaf Blind; RL - Receptive Language; EL - Expressive Language; ICF - International classification of functioning; FACP - Functional assessment checklist for programming; Wee-FIM - Functional Independence Measure; Inclusion - A kind of special education; Voc- Vocational training; Prevoc - Prevocational training