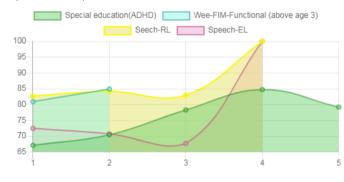

## **Progress Report**

| Evaluation No. | Special education(ADHD)<br>Score % - Month - Year | Speech<br>RL - EL - Month - Year    | Wee-FIM-Functional (above age 3) Score % - Month - Year |
|----------------|---------------------------------------------------|-------------------------------------|---------------------------------------------------------|
| 1              | 67.14% - August - 2021                            | 82.75% - 72.50% - September - 2021  | 80.95% - September - 2023                               |
| 2              | 70.48% - January - 2022                           | 84.25% - 70.75% - January - 2022    | 84.92% - February - 2024                                |
| 3              | 78.33% - August - 2022                            | 83.00% - 67.75% - September - 2022  |                                                         |
| 4              | 84.76% - September - 2023                         | 100.00% - 100.00% - February - 2024 |                                                         |
| 5              | 79.21% - February - 2024                          |                                     |                                                         |

#### **Progress Report Graph**

Cycle No

#### Scores (%)

Information:- CP - Cerebral Palsy; SB - Spina bifida; MD - Muscular Dystrophy; CTEV - Clubfoot; ID - Intellectual Disability; CP, MD - Cerebral Palsy/Multiple Disabilities; LV - Low Vision; TB - Total Blind; ADHD - Attention Deficit Hyperactive Disorder; DB - Deaf Blind; RL - Receptive Language; EL - Expressive Language; ICF - International classification of functioning; FACP - Functional assessment checklist for programming; Wee-FIM - Functional Independence Measure; Inclusion - A kind of special education; Voc- Vocational training; Prevoc - Prevocational training