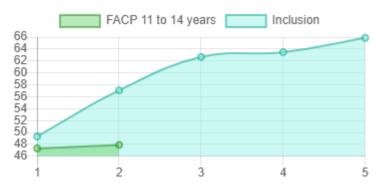

### **Progress Report**

| Evaluation No. | FACP 11 to 14 years<br>Score % - Month - Year | Inclusion<br>Score % - Month - Year |
|----------------|-----------------------------------------------|-------------------------------------|
| 1              | 47.33% - September - 2022                     | 49.33% - February - 2023            |
| 2              | 47.92% - February - 2023                      | 57.07% - July - 2023                |
| 3              |                                               | 62.67% - January - 2024             |
| 4              |                                               | 63.47% - July - 2024                |
| 5              |                                               | 65.87% - January - 2025             |

#### Progress Report Graph

Cycle No

Scores (%)

Information:- CP - Cerebral Palsy; SB - Spina bifida; MD - Muscular Dystrophy; CTEV - Clubfoot; ID - Intellectual Disability; CP, MD - Cerebral Palsy/Multiple Disabilities; LV - Low Vision; TB - Total Blind; ADHD - Attention Deficit Hyperactive Disorder; DB - Deaf Blind; RL - Receptive Language; EL - Expressive Language; ICF - International classification of functioning; FACP - Functional assessment checklist for programming; Wee-FIM - Functional Independence Measure; Inclusion - A kind of special education; Voc- Vocational training; Prevoc - Prevocational training